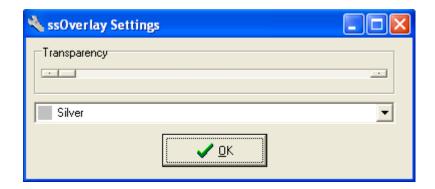

Click on **Settings** to view a list of colors to choose from and an adjustable tab for the transparency.

To change the transparency, slide the tab under transparency until your desired transparency level appears. To change the color, click on the drop-down arrow and select a color. Click on **OK** to apply the color and transparency settings. If one of the default color choices does not suit your needs, you can open multiple overlays at once and combine colors. For example, you can open one overlay in silver and then click on the SSOverlay icon again to open a second overlay. If you set this second overlay color to blue, the resulting mix of the two overlays would be a greyish-blue.