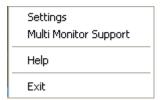

### **Some Common Settings**

To customize the color and transparency, right click on the SSOverlay icon in the Windows Taskbar at the bottom right of the computer screen.

By right-clicking on the icon, the following options will appear.

Click on **Settings** to view a list of colors to choose from and an adjustable tab for the transparency.

To change the transparency, slide the tab under transparency until your desired transparency level appears. To change the color, click on the drop-down arrow and select a color. Click on **OK** to apply the color and transparency settings. If one of the default color choices does not suit your needs, you can open multiple overlays at once and combine colors. For example, you can open one overlay in silver and then click on the SSOverlay icon again to open a second overlay. If you set this second overlay color to blue, the resulting mix of the two overlays would be a greyish-blue.

SSOverlay can be used on two connected computer screens by right clicking on the icon in the Windows Taskbar and selecting **Multi Monitor Support**. This will apply the color to both computer screens. Selecting **Multi Monitor Support** again will remove the overlay from the second screen.

To remove the overlay from the screen and exit out of the SSOverlay program, right click on the icon in the Windows Taskbar and select **Exit**.