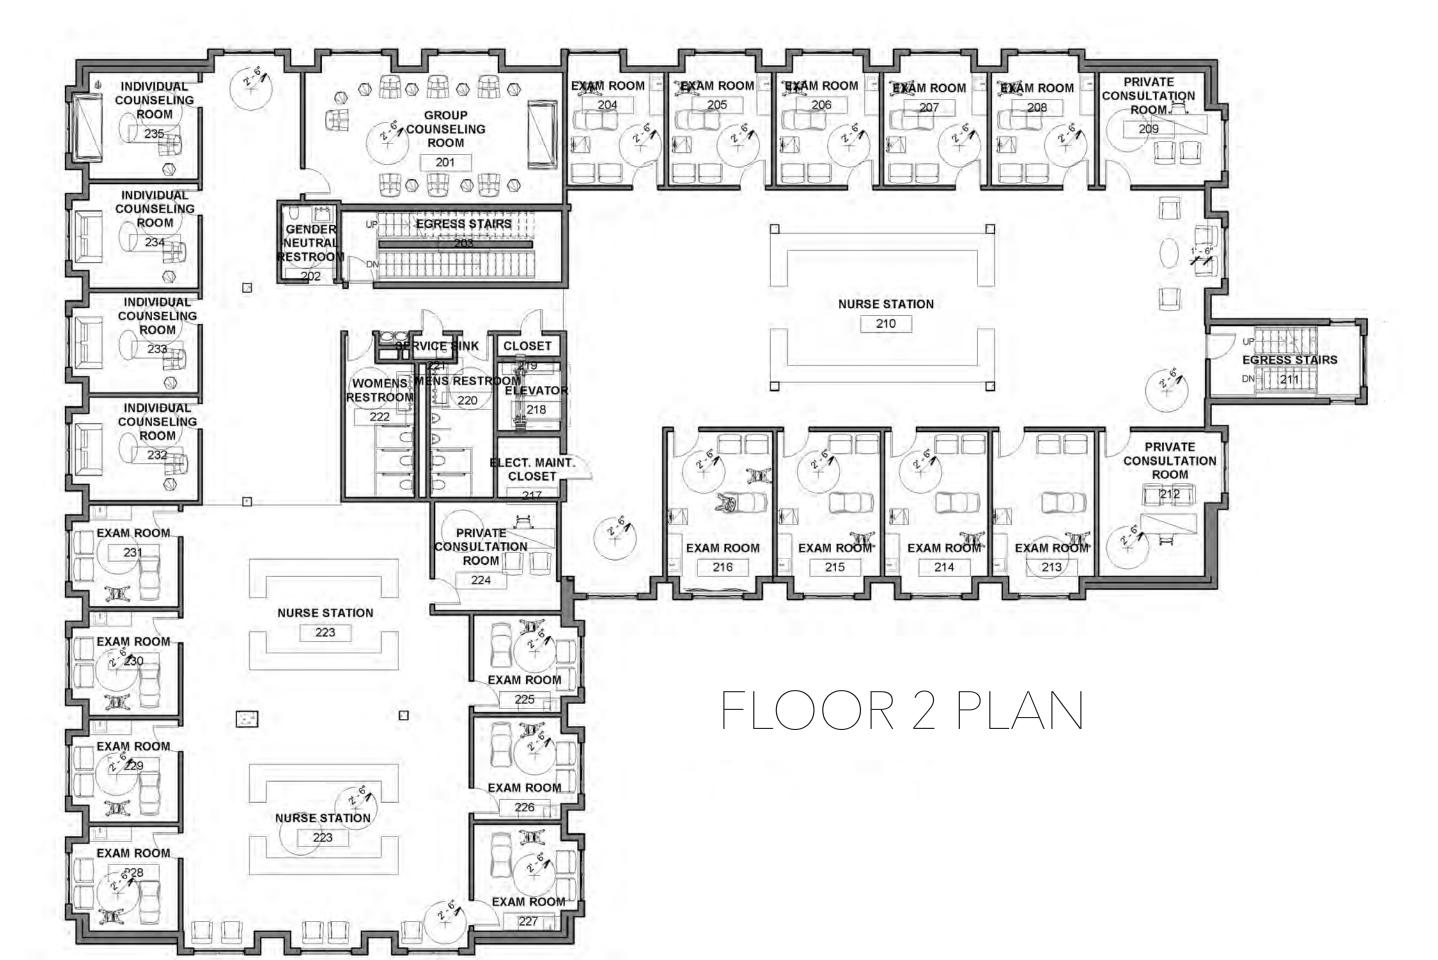

## EUDAEMONIA REHAB CENTER

LOCATION: GREENBELT, MARYLAND

The Eudaemonia Rehabilitation Center is an in-patient substance abuse rehabilitation center that is designed to serve as an alternative to incarceration for low-level, non-violent, drug-related crimes. It is located just outside of Washington D.C. due to its high rates of addiction & drug related crime. This center provides comprehensive care and support for all users. The interior is designed to support physical, mental, & emotional healing. The goal of this project is to reduce levels of mass incarceration and offer those struggling with addiction proper support to be able to overcome it. This space promotes healing and personal growth while providing a sense of security and support for the patients.