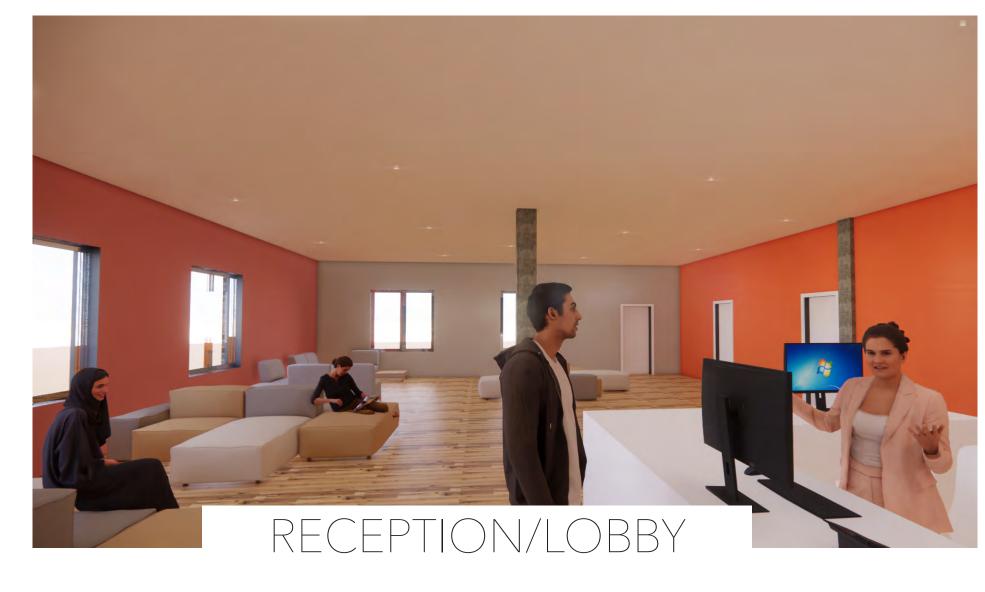

## EUDAEMONIA REHAB CENTER

LOCATION: GREENBELT, MARYLAND

The Eudaemonia Rehabilitation Center is an in-patient substance abuse rehabilitation center that is designed to serve as an alternative to incarceration for low-level, non-violent, drug-related crimes. It is located just outside of Washington D.C. due to its high rates of addiction & drug related crime. This center provides comprehensive care and support for all users. The interior is designed to support physical, mental, & emotional healing. The goal of this project is to reduce levels of mass incarceration and offer those struggling with addiction proper support to be able to overcome it. This space promotes healing and personal growth while providing a sense of security and support for the patients.