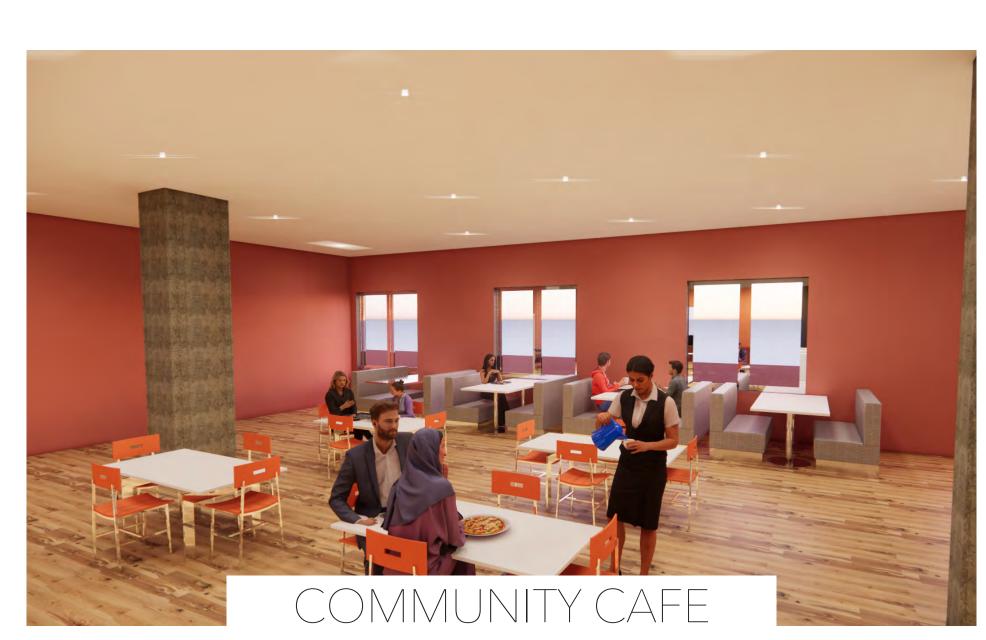

## EUDAEMONIA REHAB CENTER

LOCATION: GREENBELT, MARYLAND

The Eudaemonia Rehabilitation Center is an in-patient substance abuse rehabilitation center that is designed to serve as an alternative to incarceration for low-level, non-violent, drug-related crimes. It is located just outside of Washington D.C. due to its high rates of addiction & drug related crime. This center provides comprehensive care and support for all users. The interior is designed to support physical, mental, & emotional healing. The goal of this project is to reduce levels of mass incarceration and offer those struggling with addiction proper support to be able to overcome it. This space promotes healing and personal growth while providing a sense of security and support for the patients.