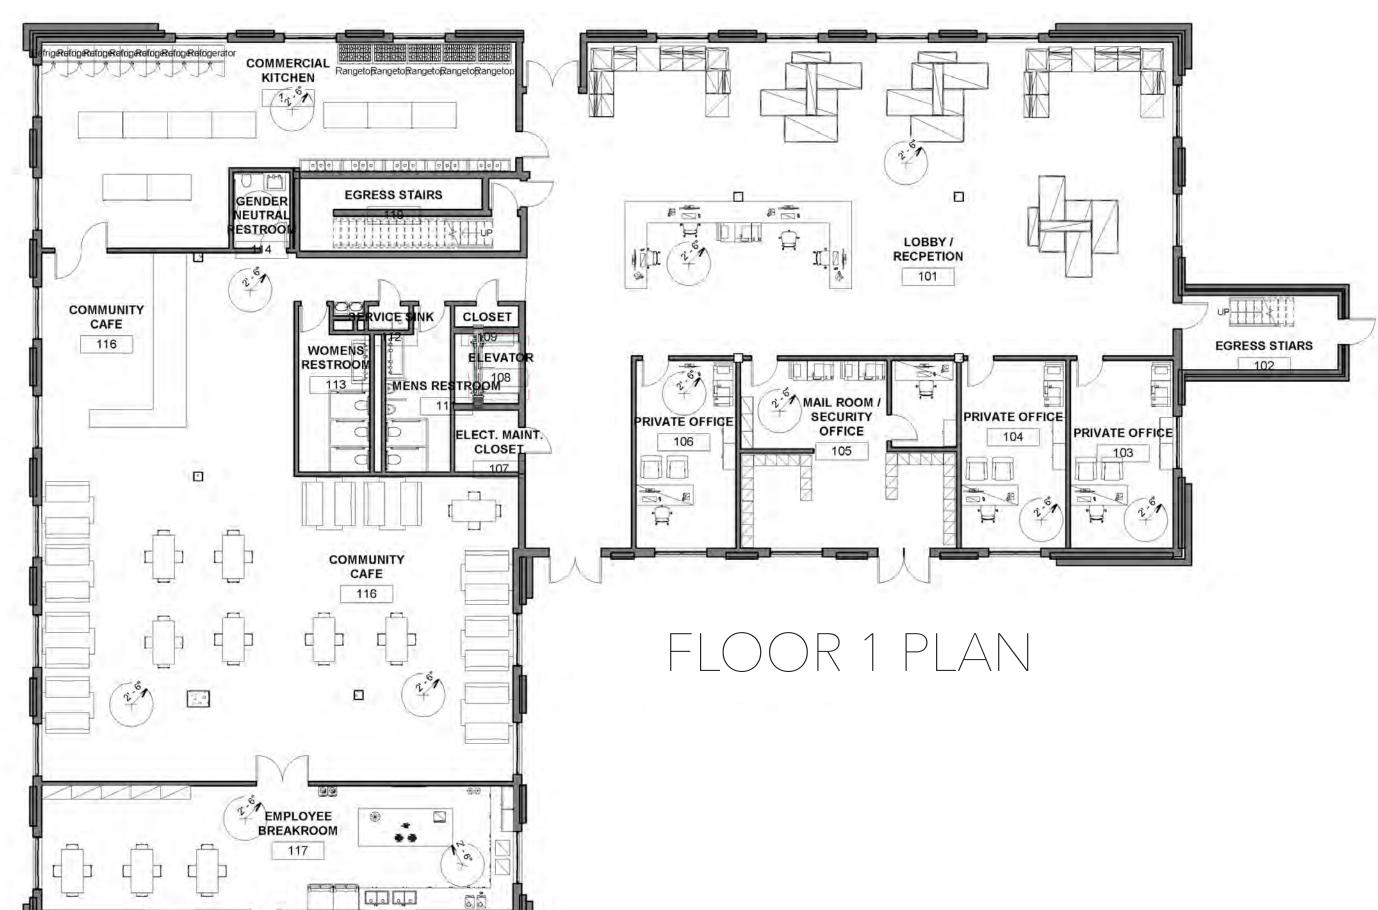

## EUDAEMONIA REHAB CENTER

LOCATION: GREENBELT, MARYLAND

The Eudaemonia Rehabilitation Center is an in-patient substance abuse rehabilitation center that is designed to serve as an alternative to incarceration for low-level, non-violent, drug-related crimes. It is located just outside of Washington D.C. due to its high rates of addiction & drug related crime. This center provides comprehensive care and support for all users. The interior is designed to support physical, mental, & emotional healing. The goal of this project is to reduce levels of mass incarceration and offer those struggling with addiction proper support to be able to overcome it. This space promotes healing and personal growth while providing a sense of security and support for the patients.