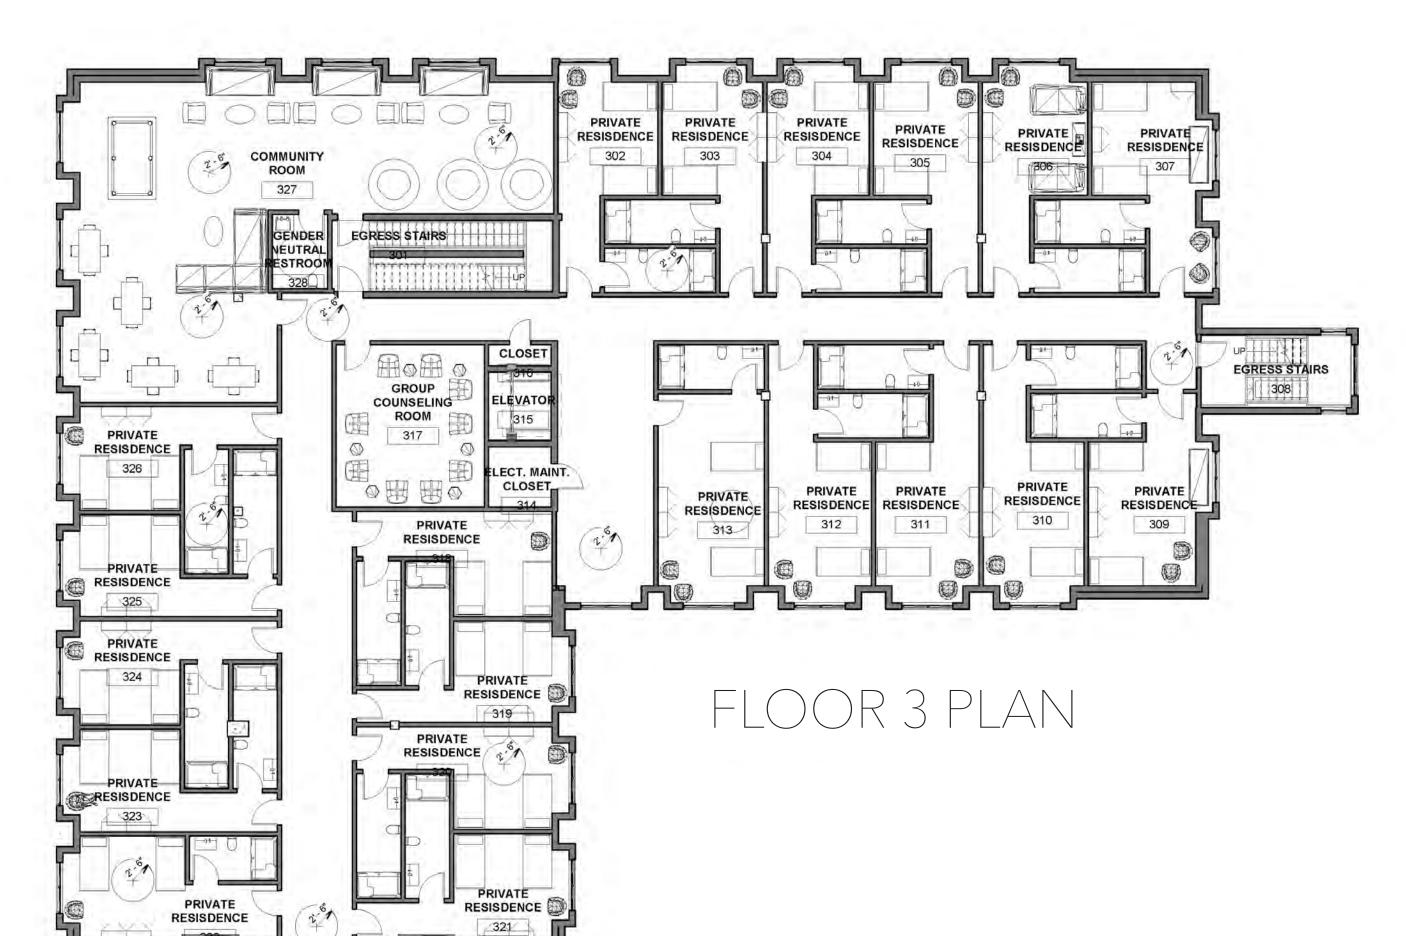

## EUDAEMONIA REHAB CENTER

LOCATION: GREENBELT, MARYLAND

The Eudaemonia Rehabilitation Center is an in-patient substance abuse rehabilitation center that is designed to serve as an alternative to incarceration for low-level, non-violent, drug-related crimes. It is located just outside of Washington D.C. due to its high rates of addiction & drug related crime. This center provides comprehensive care and support for all users. The interior is designed to support physical, mental, & emotional healing. The goal of this project is to reduce levels of mass incarceration and offer those struggling with addiction proper support to be able to overcome it. This space promotes healing and personal growth while providing a sense of security and support for the patients.