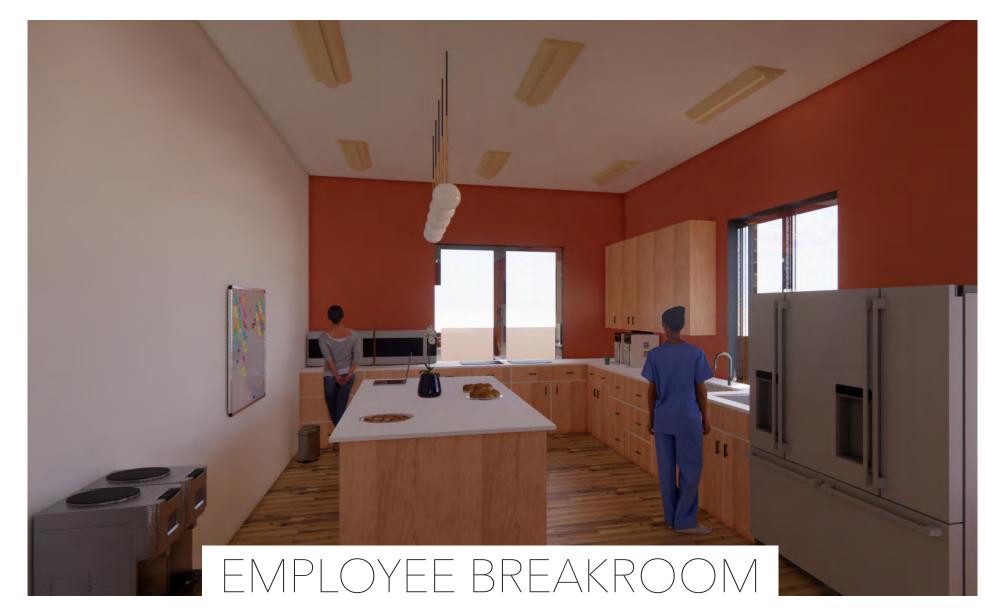

## EUDAEMONIA REHAB CENTER

LOCATION: GREENBELT, MARYLAND

The Eudaemonia Rehabilitation Center is an in-patient substance abuse rehabilitation center that is designed to serve as an alternative to incarceration for low-level, non-violent, drug-related crimes. It is located just outside of Washington D.C. due to its high rates of addiction & drug related crime. This center provides comprehensive care and support for all users. The interior is designed to support physical, mental, & emotional healing. The goal of this project is to reduce levels of mass incarceration and offer those struggling with addiction proper support to be able to overcome it. This space promotes healing and personal growth while providing a sense of security and support for the patients.