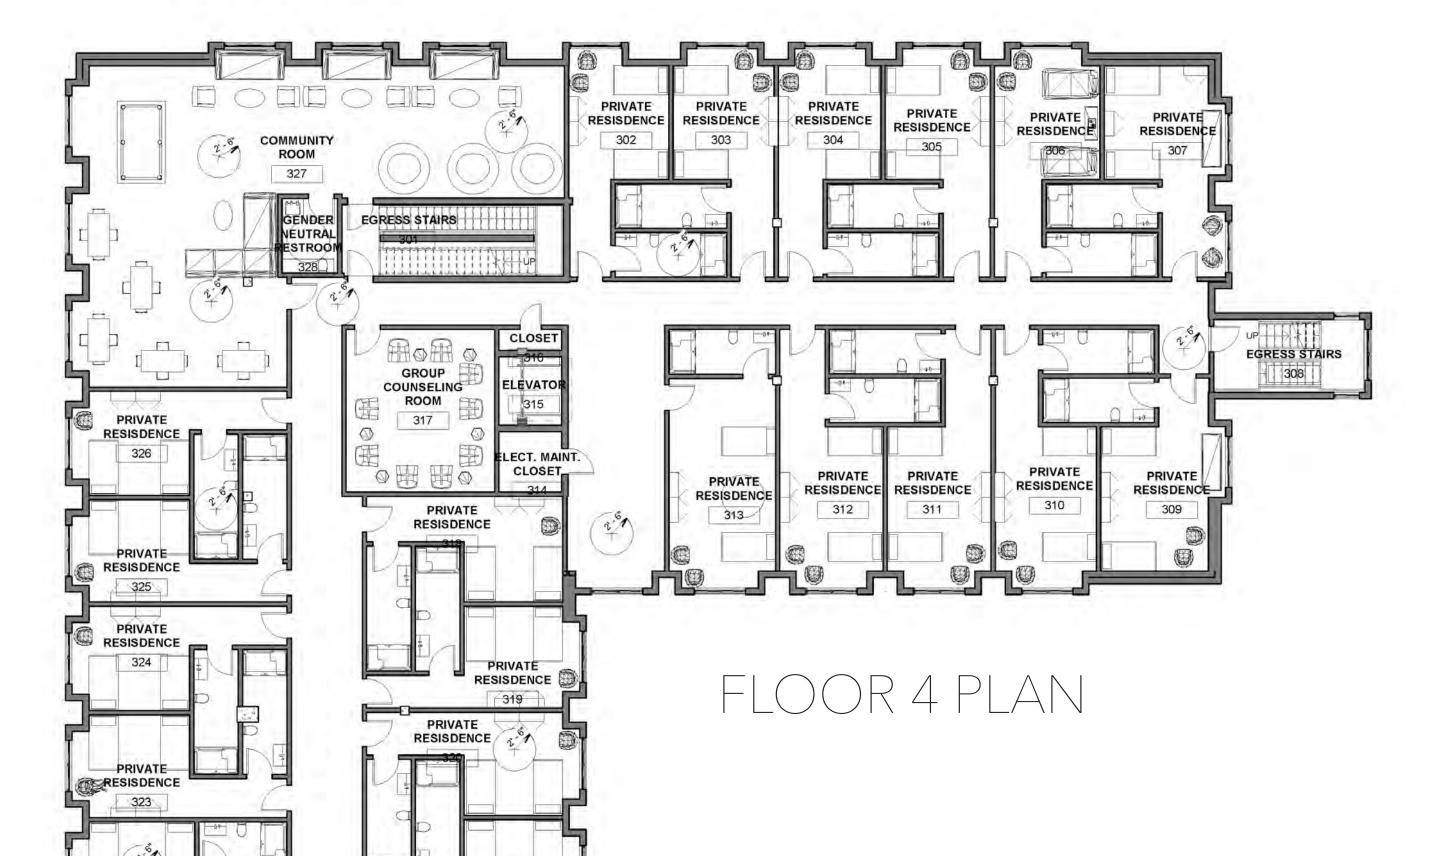

## EUDAEMONIA REHAB CENTER

LOCATION: GREENBELT, MARYLAND

The Eudaemonia Rehabilitation Center is an in-patient substance abuse rehabilitation center that is designed to serve as an alternative to incarceration for low-level, non-violent, drug-related crimes. It is located just outside of Washington D.C. due to its high rates of addiction & drug related crime. This center provides comprehensive care and support for all users. The interior is designed to support physical, mental, & emotional healing. The goal of this project is to reduce levels of mass incarceration and offer those struggling with addiction proper support to be able to overcome it. This space promotes healing and personal growth while providing a sense of security and support for the patients.