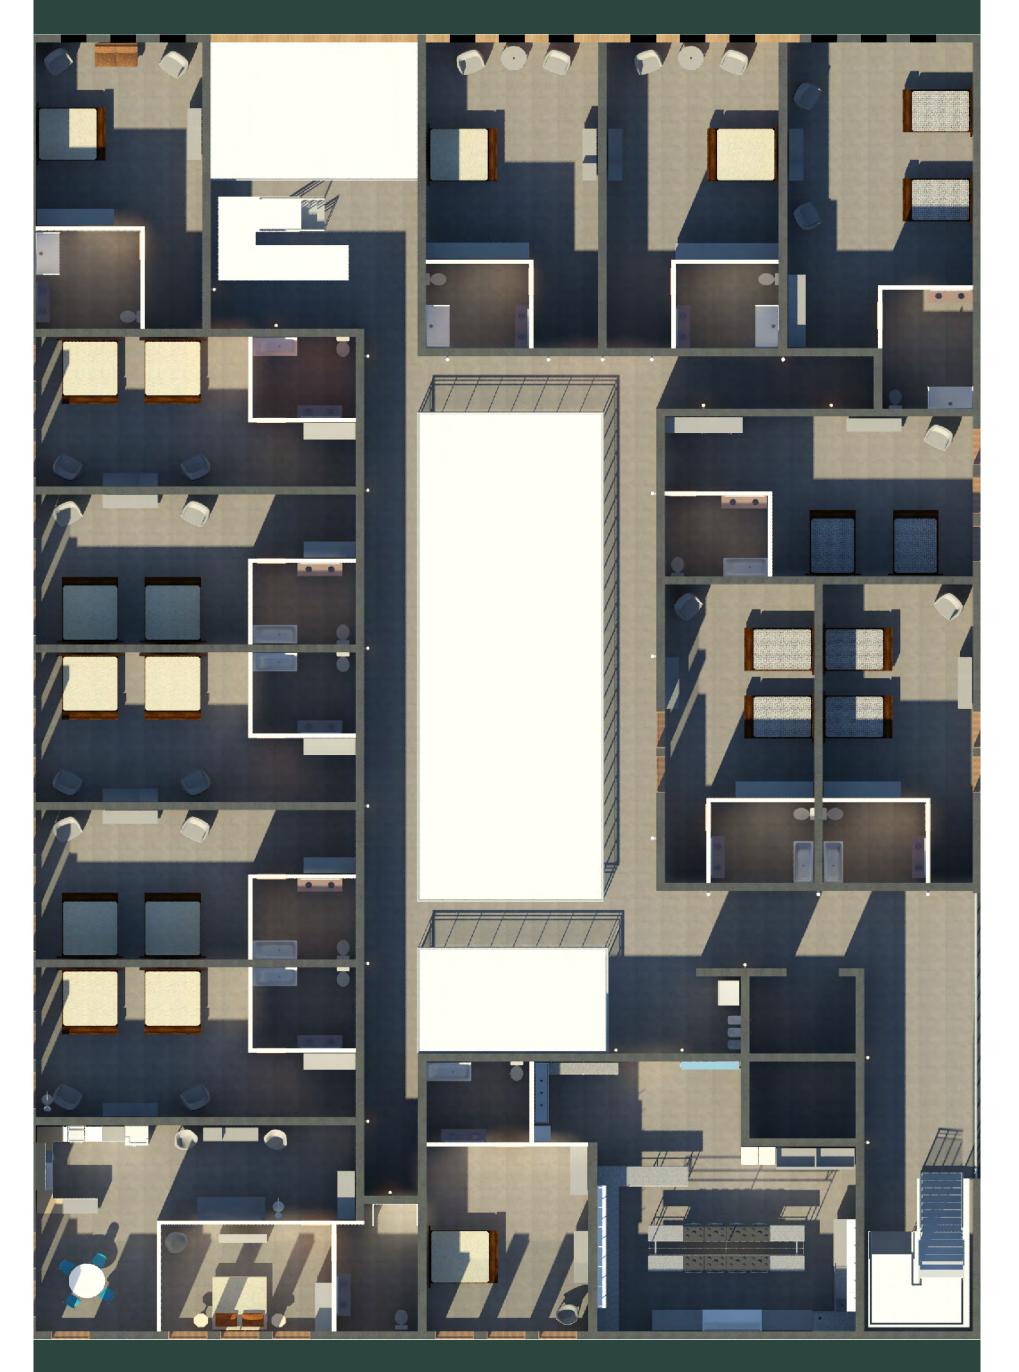

llness rejuvenation center located in Los Angeles, California, will bestow upon guests a unique experience that aims to restore balance and tranquility within one's mental health. The resort will be a mixed-use occupancy due to the variety of spaces it will host. Such spaces include a wellness spa for guests to kick back and reboot, a public cafe on the first floor, yoga and gym spaces, an indoor hot tub, and plenty of outdoor and indoor lounge space. Those who seek a visit to the Breeze are likely itching for a vacation away from everyday life and have a sense of urgency to become refreshed in a peaceful and meditative environment.







### LEVEL 2 FLOOR PLAN

Hotel Lobby/ Reception Retail/Art Gallery Wellness Spa Sauna Indoor Hot Tub Yoga Studio Work Out Room Indoor Garden Lounge









## LEVEL 5 FLOOR PLAN

Hotel Guest Rooms Rooftop Restaurant Commercial Kitchen