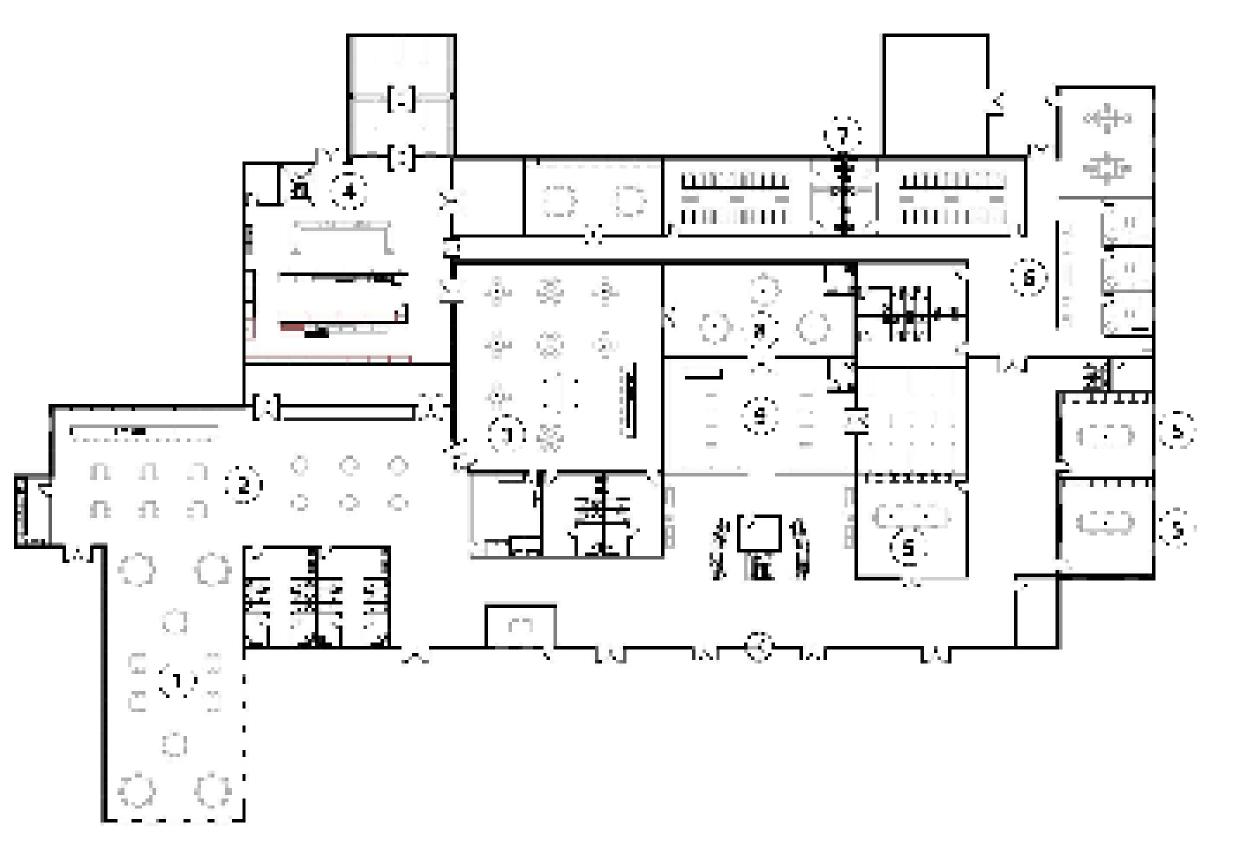

### FLOOR ONE

- Formal Dining
   Bar/Lounge
- 3.Outdoor/Informal Dining
- 4. Kitchen5. Conference Room
- 6. Administration Offices
  7. Employee Locker Room
- 7. Employee Locker Rooms8. Private Dining Room
- 9. Pro Shop