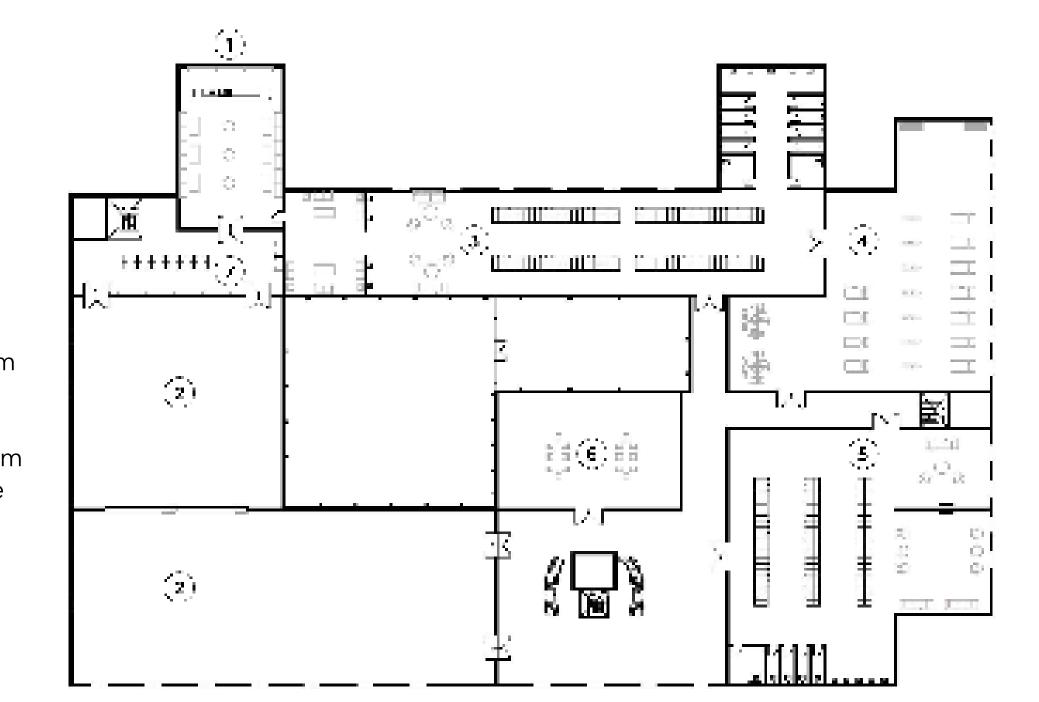

### FLOOR ONE

- Formal Dining
   Bar/Lounge
- 3.Outdoor/Informal Dining
- 4. Kitchen5. Conference Room
- 6. Administration Offices
  7. Employee Locker Room
- 7. Employee Locker Rooms8. Private Dining Room
- 9. Pro Shop