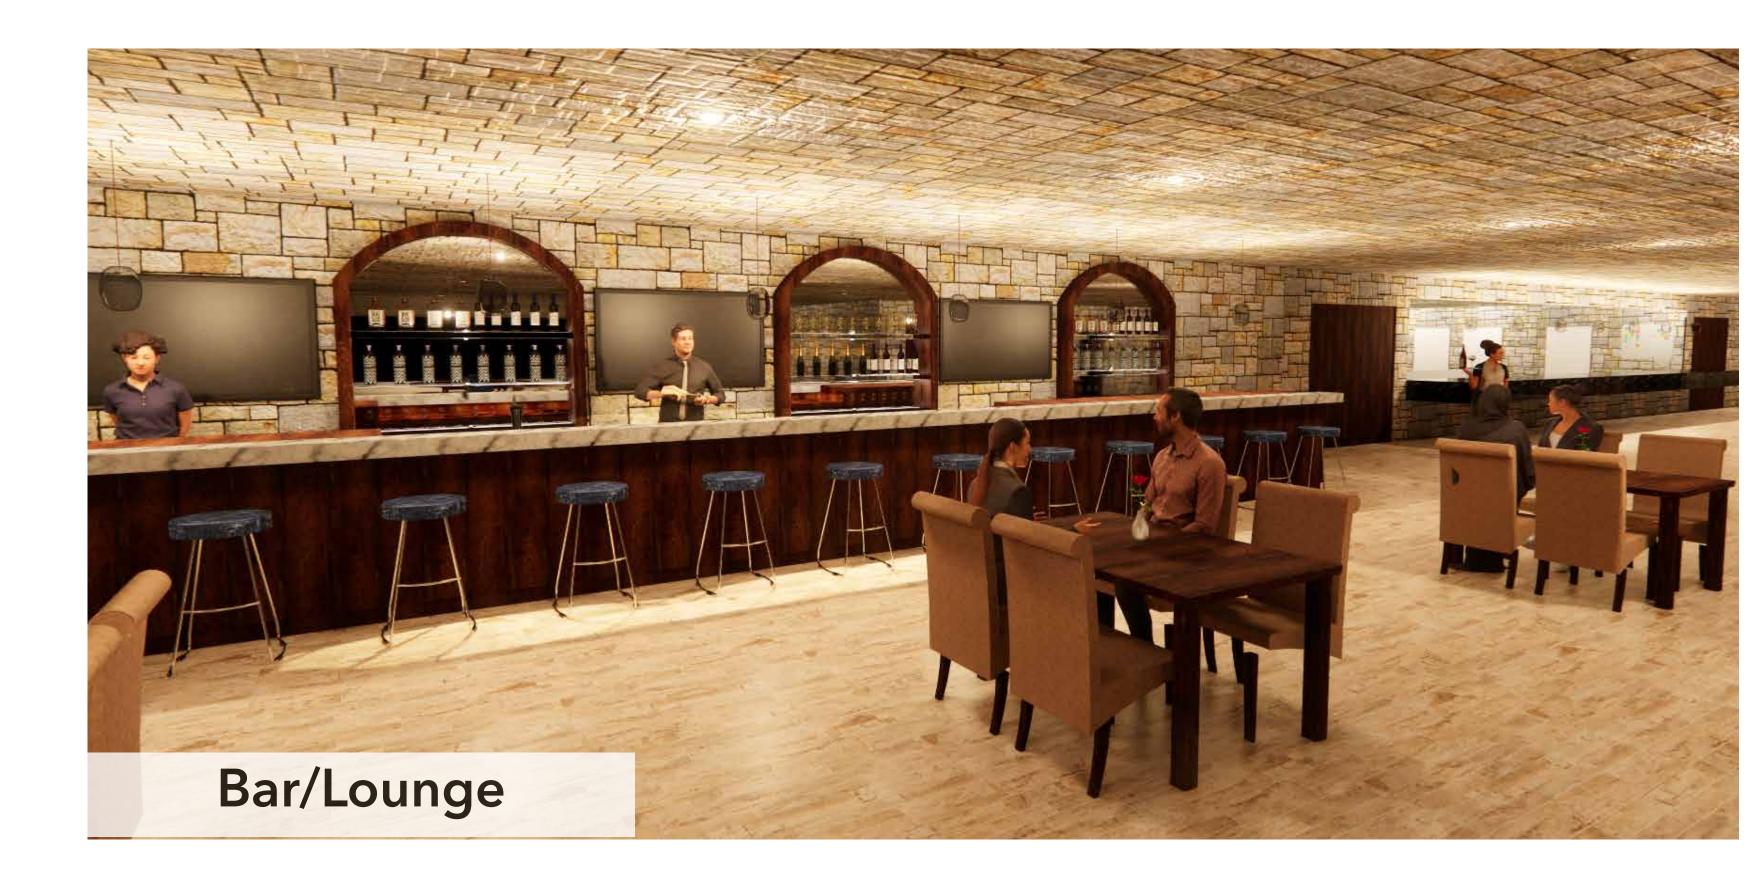

### FLOOR ONE

- Formal Dining
   Bar/Lounge
- 3.Outdoor/Informal Dining
- 4. Kitchen5. Conference Room
- 6. Administration Offices
  7. Employee Locker Room
- 7. Employee Locker Rooms8. Private Dining Room
- 9. Pro Shop