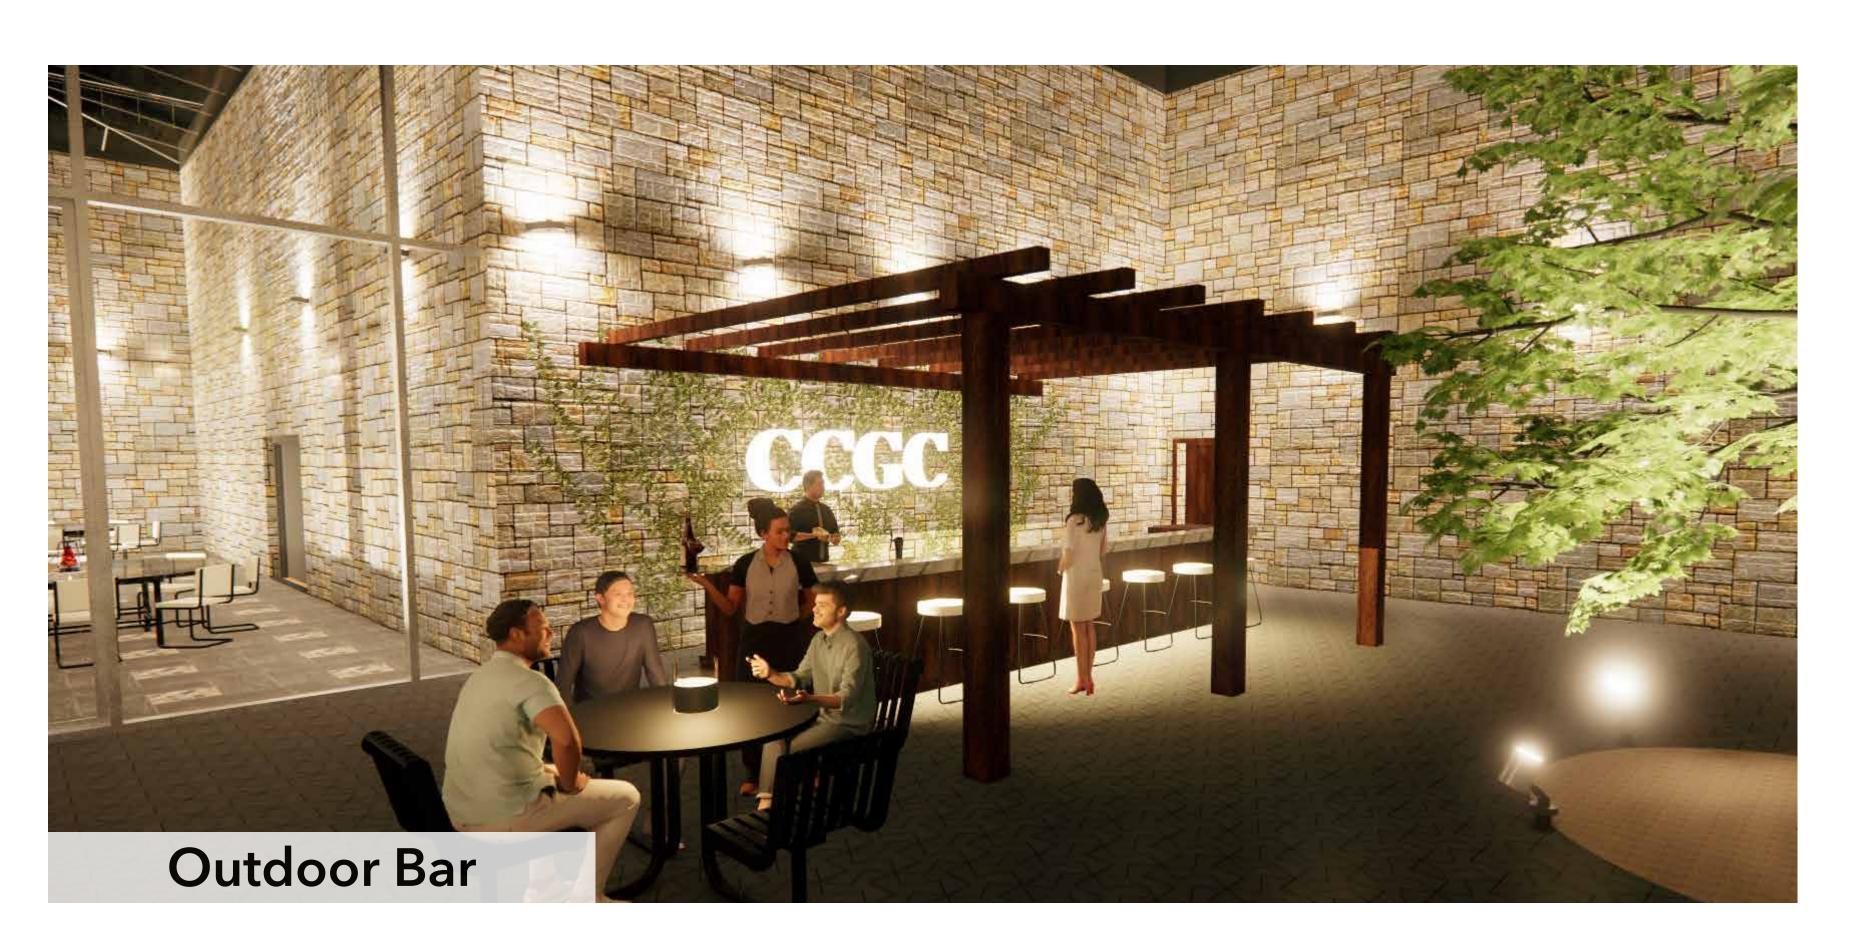

### FLOOR ONE

- Formal Dining
   Bar/Lounge
- 3.Outdoor/Informal Dining
- 4. Kitchen5. Conference Room
- 6. Administration Offices
  7. Employee Locker Room
- 7. Employee Locker Rooms8. Private Dining Room
- 9. Pro Shop