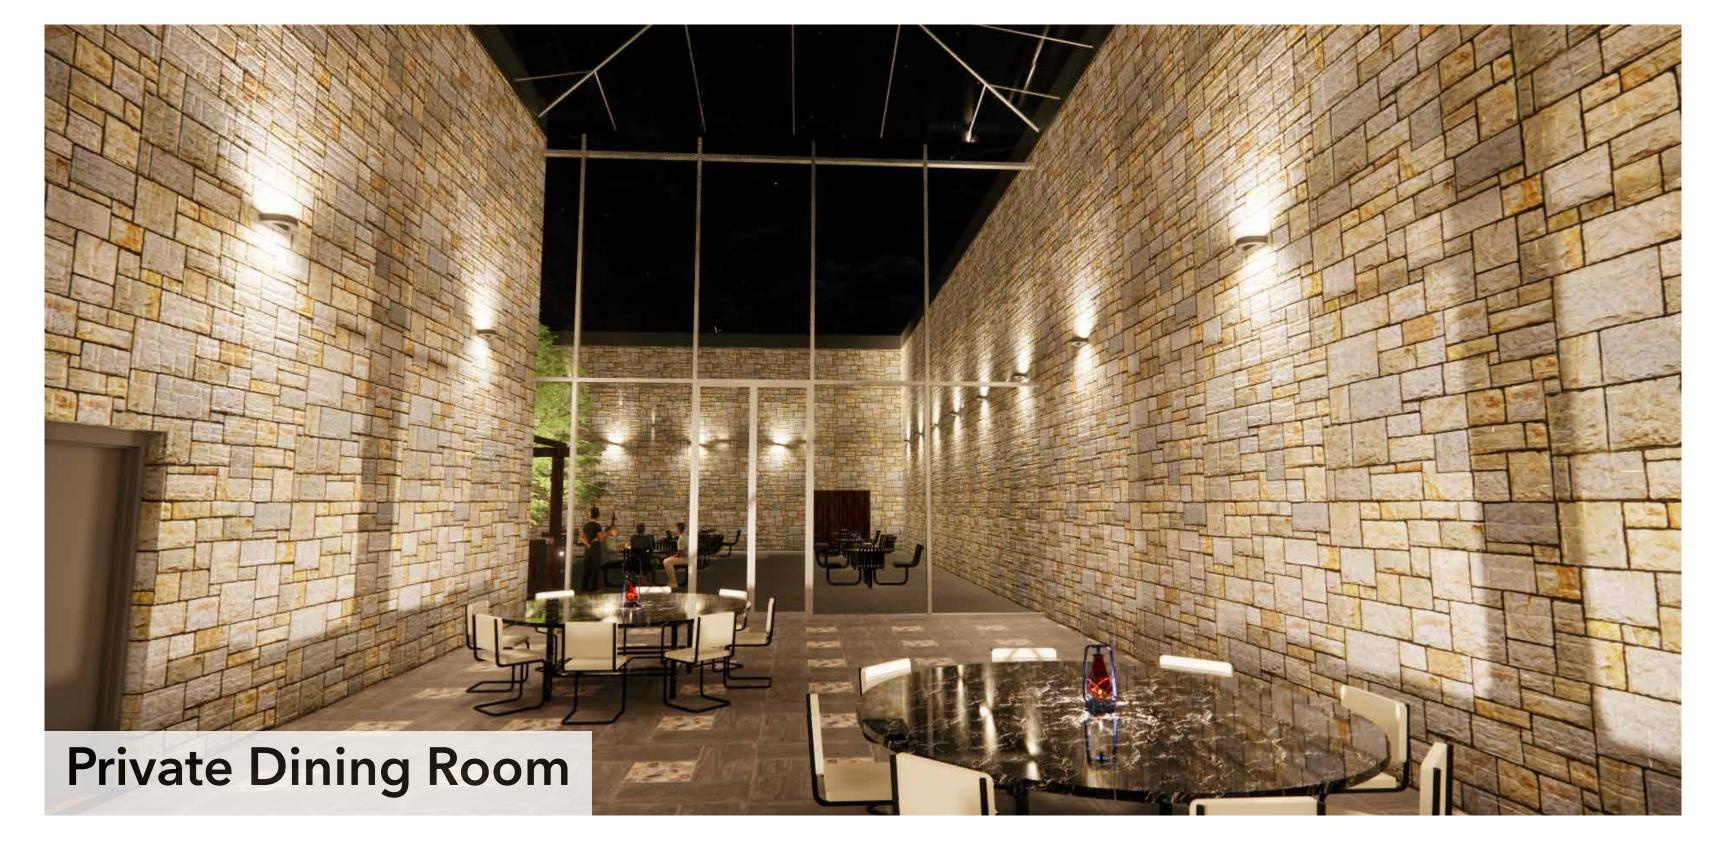

### FLOOR ONE

- Formal Dining
   Bar/Lounge
- 3.Outdoor/Informal Dining
- 4. Kitchen5. Conference Room
- 6. Administration Offices
  7. Employee Locker Room
- 7. Employee Locker Rooms8. Private Dining Room
- 9. Pro Shop