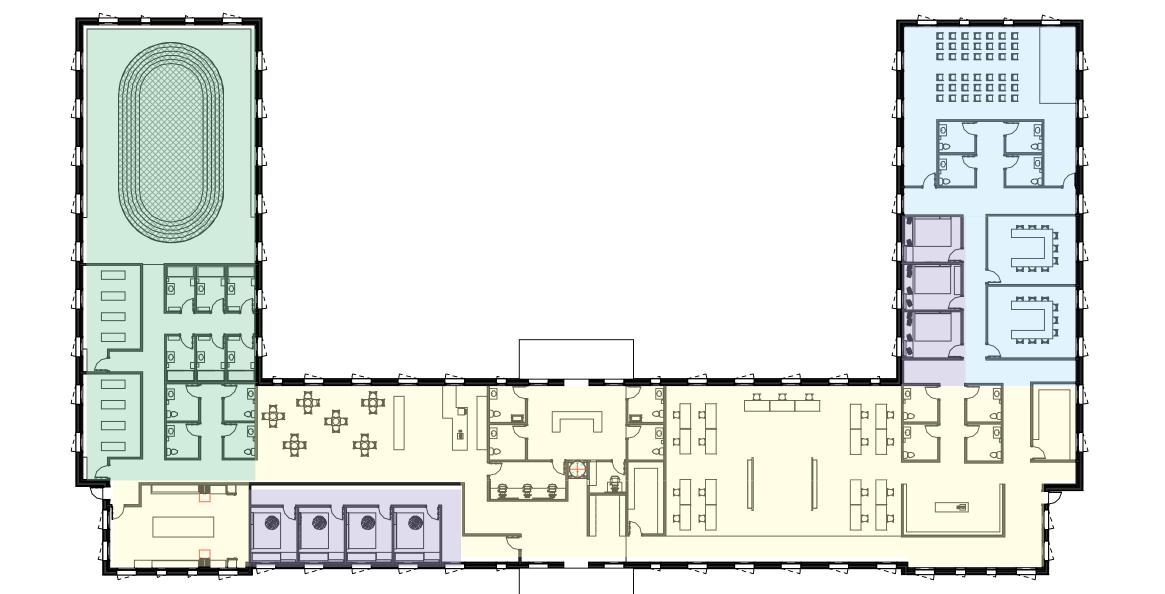

Compassionate Momentum", represents the balance between respecting other's vulnerabilities and experiences, while also being driven in mission.

This concept was developed from the mutualistic relationship between a butterfly and flower. When a butterfly travels from flower to flower, you aren't always sure of their destination. They may fly in circles before deciding where to land; yet, the momentum of their movement has a certain grace and youthfulness to it.





1. Safety and privacy in a mixed-use environment,





Community Art Hub

and how community influence plays a role.

2. Collaboration among community members, workforce, families, and children in a fragile atmosphere.

3. Emotional well-being in the workplace, including support systems for children, families, and workforce.















## FLOOR PLAN KEY



Community Outreach