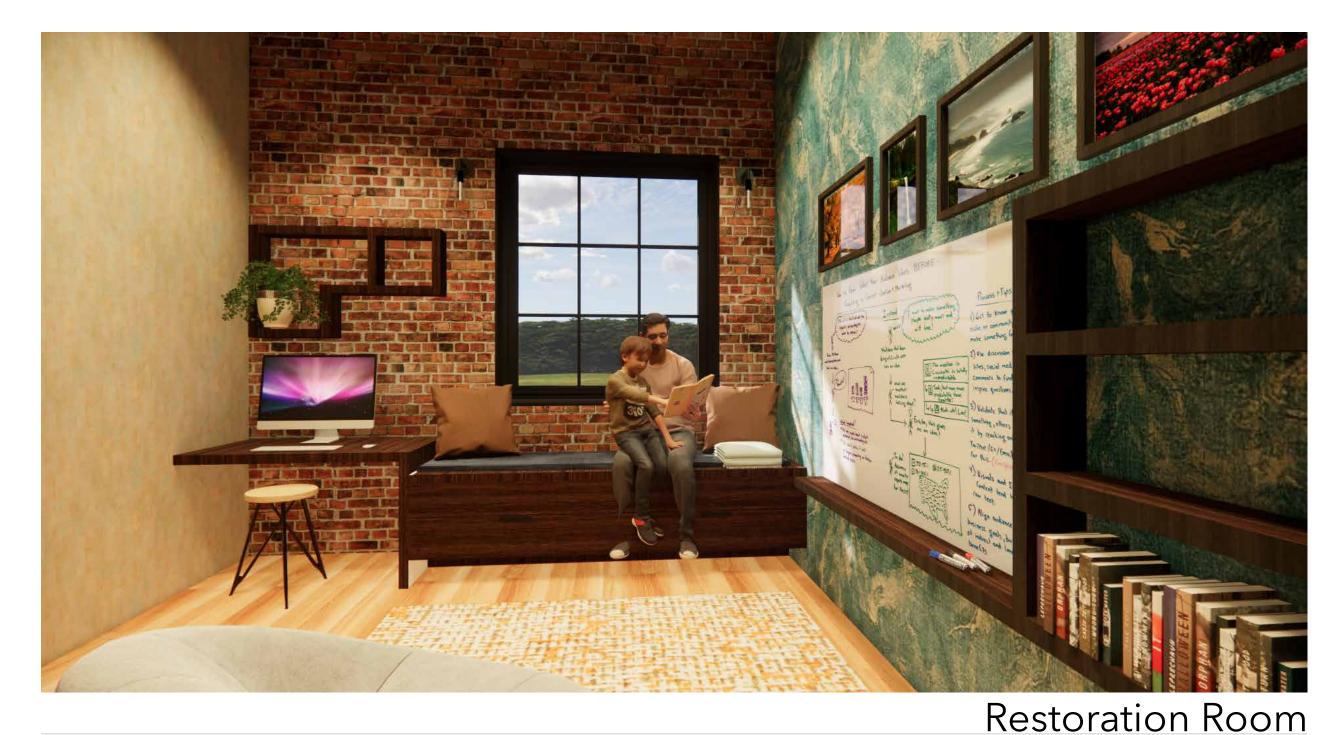

## THE **HEART** HOUSE & COMMUNITY CENTER

LOCATION: Salem, Oregon

The Heart House & Community Center is a local Child Protective Services (CPS) facility, located in Salem, Oregon. The project consists of two buildings: The Child Safe Center & The Community Center. Through the integration of collaboration and safety, the facility intends to bring awareness to the rising foster housing shortage and provide services of CPS care. The purpose of this project is to create a catalyst where foster children, workforce, families, and community members can thrive, learn, and interact. Supported by research addressing various CPS topics (mental health, workforce culture, safety/security, child placement satisfaction), nature-based materiality, and community influence, the space is designed to celebrate a multitude of experiences and personalities.

## "A Compassionate Momentum"

The Heart House & Community Center strives for equity among all users. The Concept, "A Compassionate Momentum", represents the balance between respecting other's vulnerabilities and experiences, while also being driven in mission.