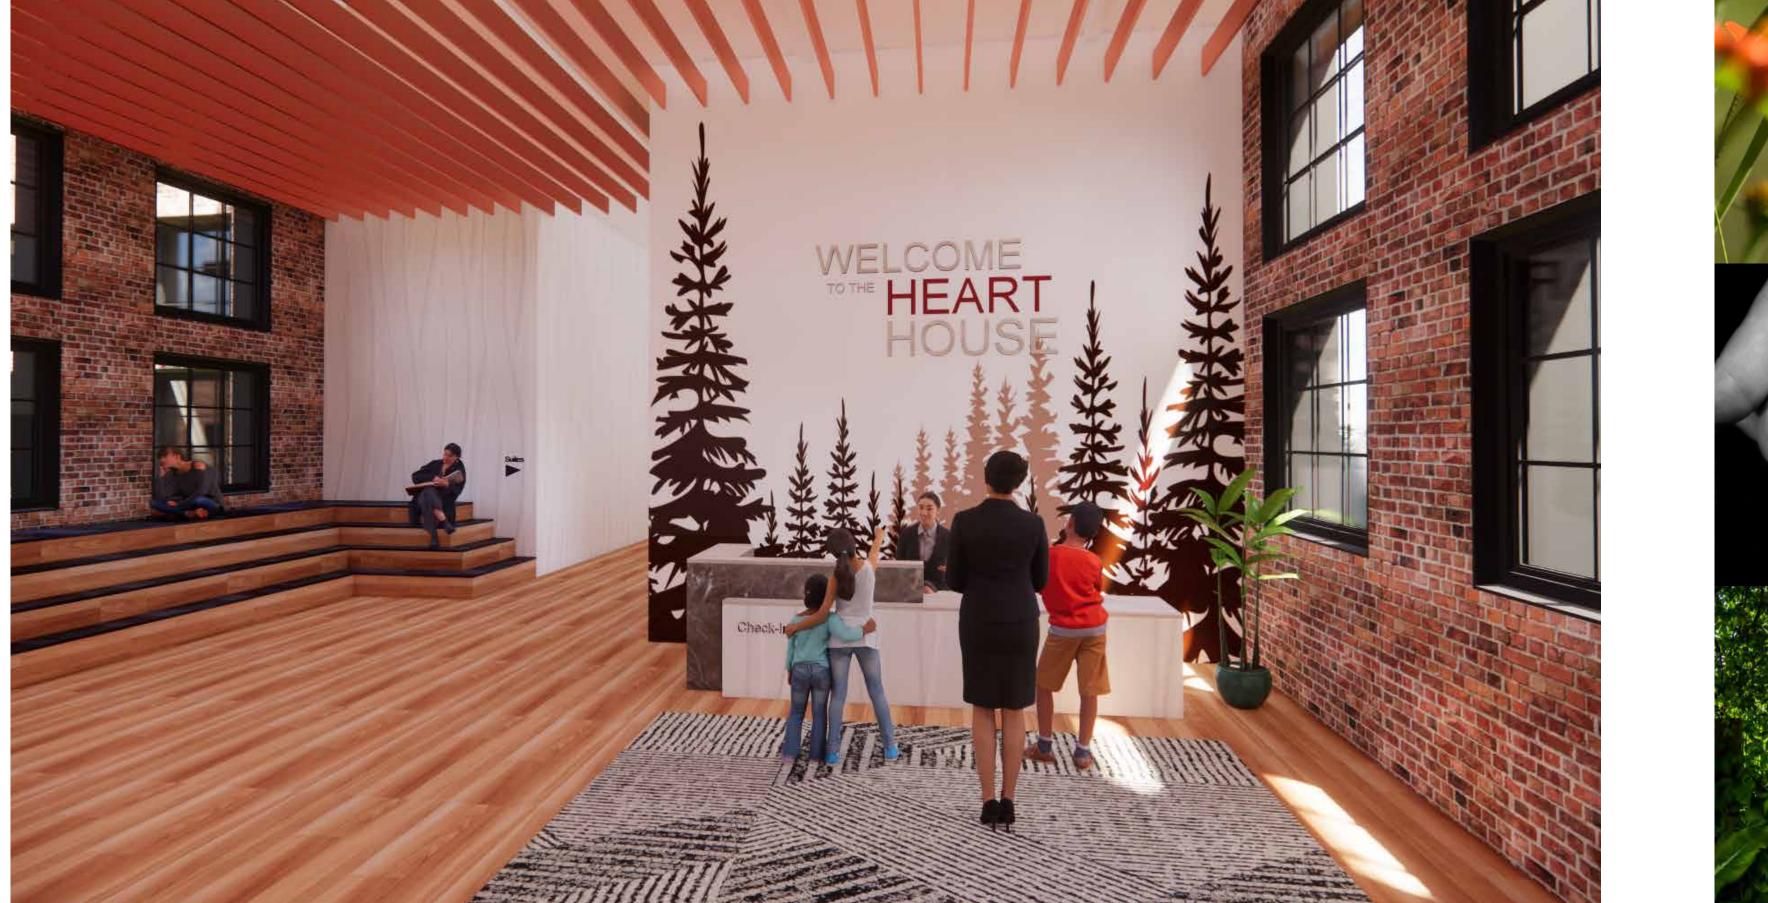

## THE **HEART** HOUSE & COMMUNITY CENTER

LOCATION: Salem, Oregon

The Heart House & Community Center is a local Child Protective Services (CPS) facility, located in Salem, Oregon. The project consists of two buildings: The Child Safe Center & The Community Center. Through the integration of collaboration and safety, the facility intends to bring awareness to the rising foster housing shortage and provide services of CPS care. The purpose of this project is to create a catalyst where foster children, workforce, families, and community members can thrive, learn, and interact. Supported by research addressing various CPS topics (mental health, workforce culture, safety/security, child placement satisfaction), nature-based materiality, and community influence, the space is designed to celebrate a multitude of experiences and personalities.

## "A Compassionate Momentum"

The Heart House & Community Center strives for equity among all users. The Concept, "A Compassionate Momentum", represents the balance between respecting other's vulnerabilities and experiences, while also being driven in mission.