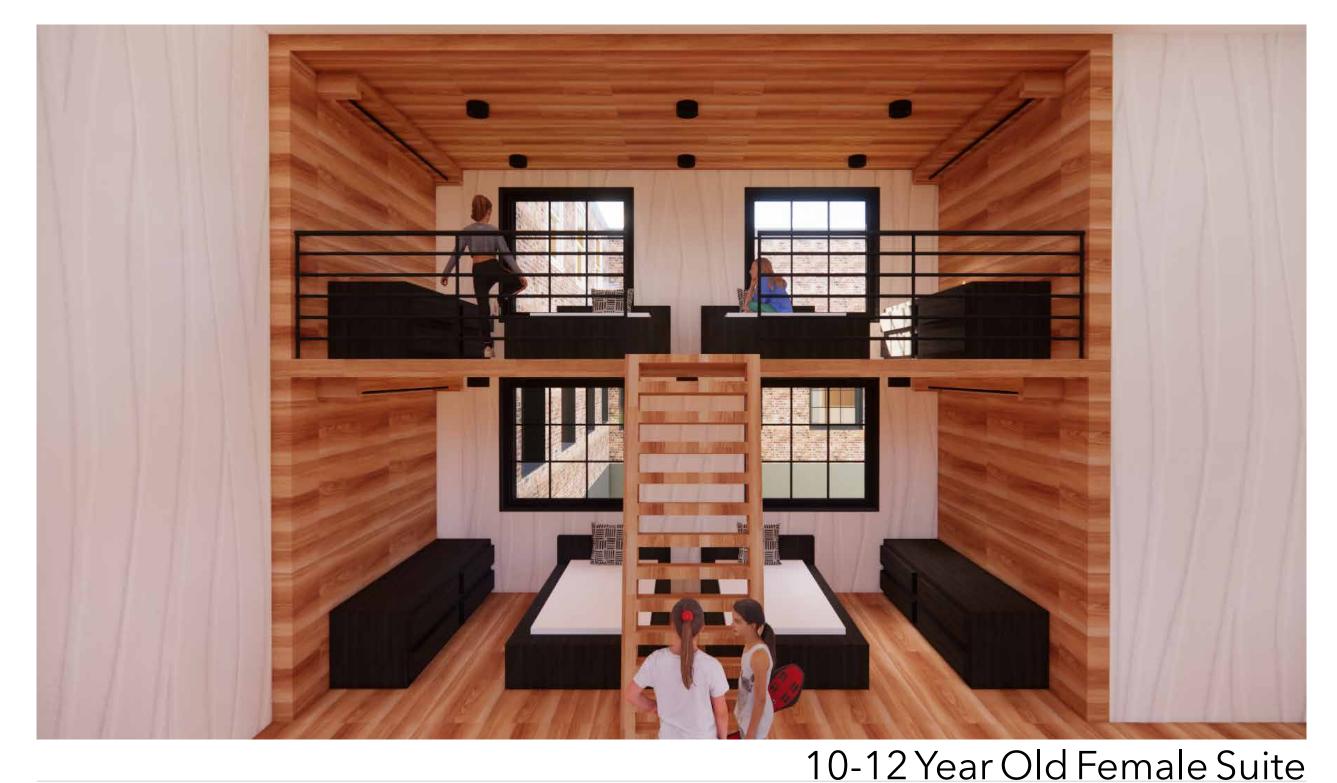

## THE **HEART** HOUSE & COMMUNITY CENTER

LOCATION: Salem, Oregon

The Heart House & Community Center is a local Child Protective Services (CPS) facility, located in Salem, Oregon. The project consists of two buildings: The Child Safe Center & The Community Center. Through the integration of collaboration and safety, the facility intends to bring awareness to the rising foster housing shortage and provide services of CPS care. The purpose of this project is to create a catalyst where foster children, workforce, families, and community members can thrive, learn, and interact. Supported by research addressing various CPS topics (mental health, workforce culture, safety/security, child placement satisfaction), nature-based materiality, and community influence, the space is designed to celebrate a multitude of experiences and personalities.