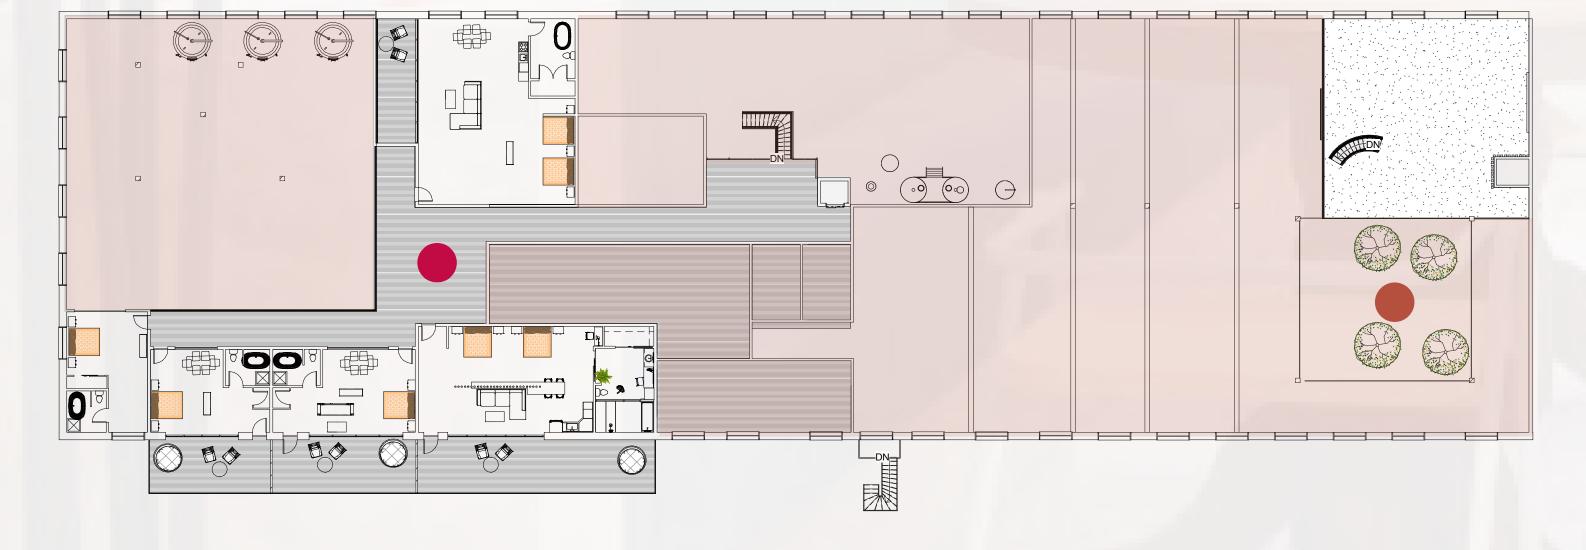

## legend

- Brewhouse Taphouse
- Restaurant
- Boutique Hotel
- Morning Cafe
- Floral Shop
- Event Space
- Bridal Suites
  Fitness Center
- Atrium
- Office Space
- Kitchen
- Storage
- Open Ceiling Space