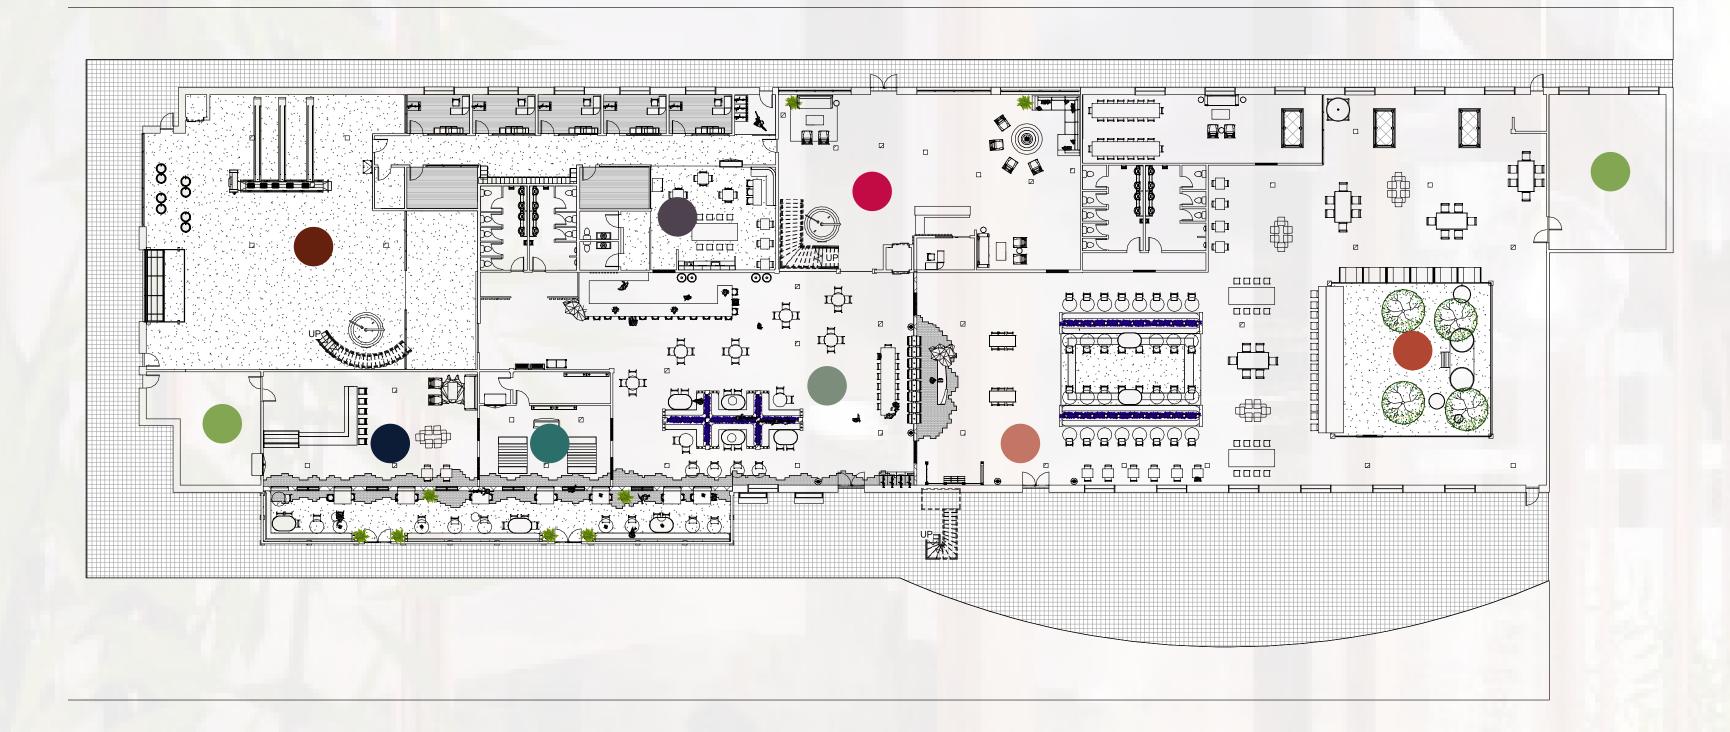

## level two

## legend

- Brewhouse Taphouse
- Restaurant
- Boutique Hotel
- Morning Cafe
- Floral Shop
- Event Space
- Bridal Suites
  Fitness Center
- Atrium
- Office Space
- Kitchen
- Storage
- Open Ceiling Space