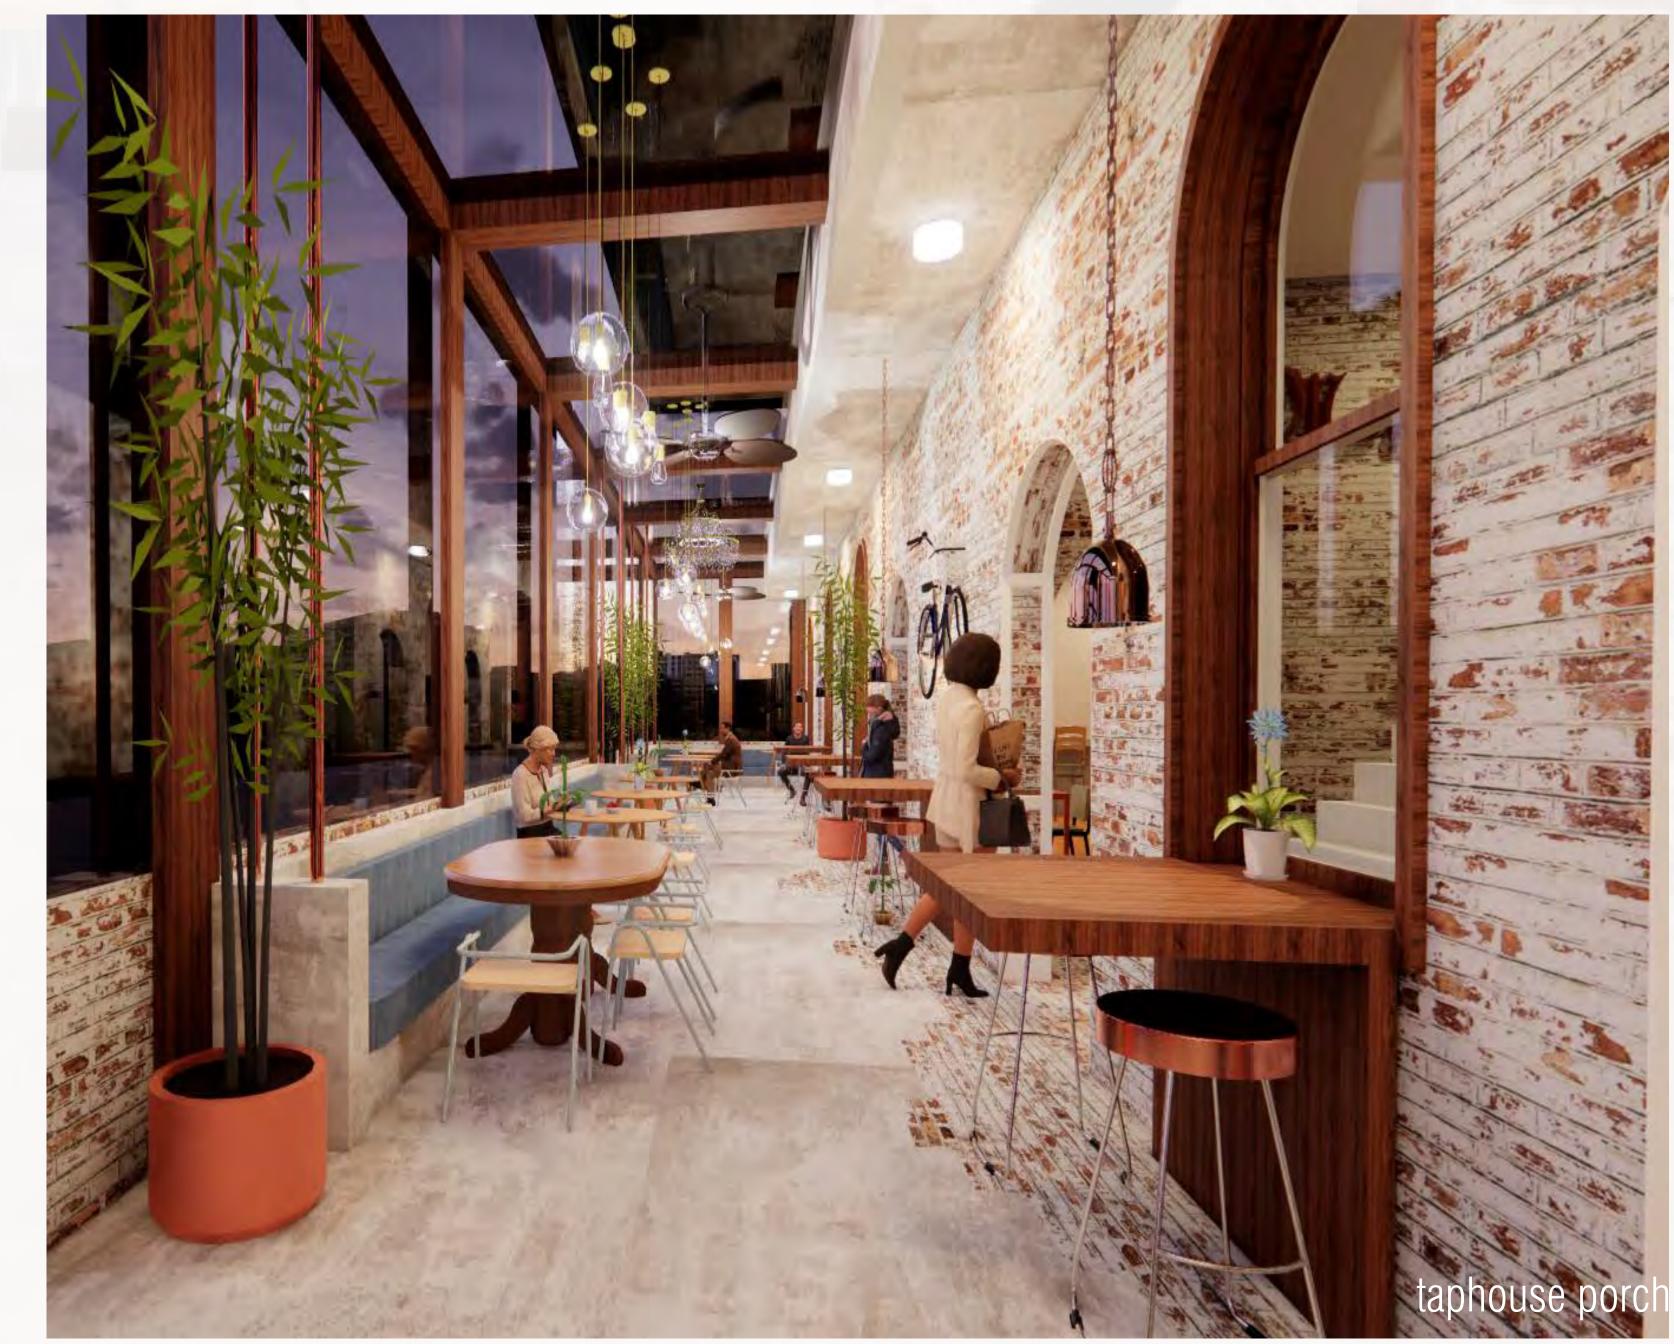

Chicago, IL

New Beyond is a multi-use space that consists of a New Belgium Brewery, event space, Red Barrel Restaurant, Moring Cafe, a boutique hotel, and a floral shop. The meaning of New Beyond is the idea of expanding BEYOND your potential. For instance, New Belgium is expanding BEYOND just a brewery. It is creating a space that brings community to a whole new level. With New Belgium already being a laid back environment, New Beyond continues that same atmosphere throughout all the space. Located in Chicago, IL, New Beyond tailors to the young and old residents of Chicago or anyone visiting the city. The design of this space keeps the rustic/industrial feel of the exisiting building by keeping the exisiting brick walls and concrete flooring. This space is timeless. It is welcoming to all people and has a playful nature.

New Beyond is a non-traditional, multi-use facility that has a space for people to hang out at the taphouse, get married in the event space, or stay the night at the boutique hotel.