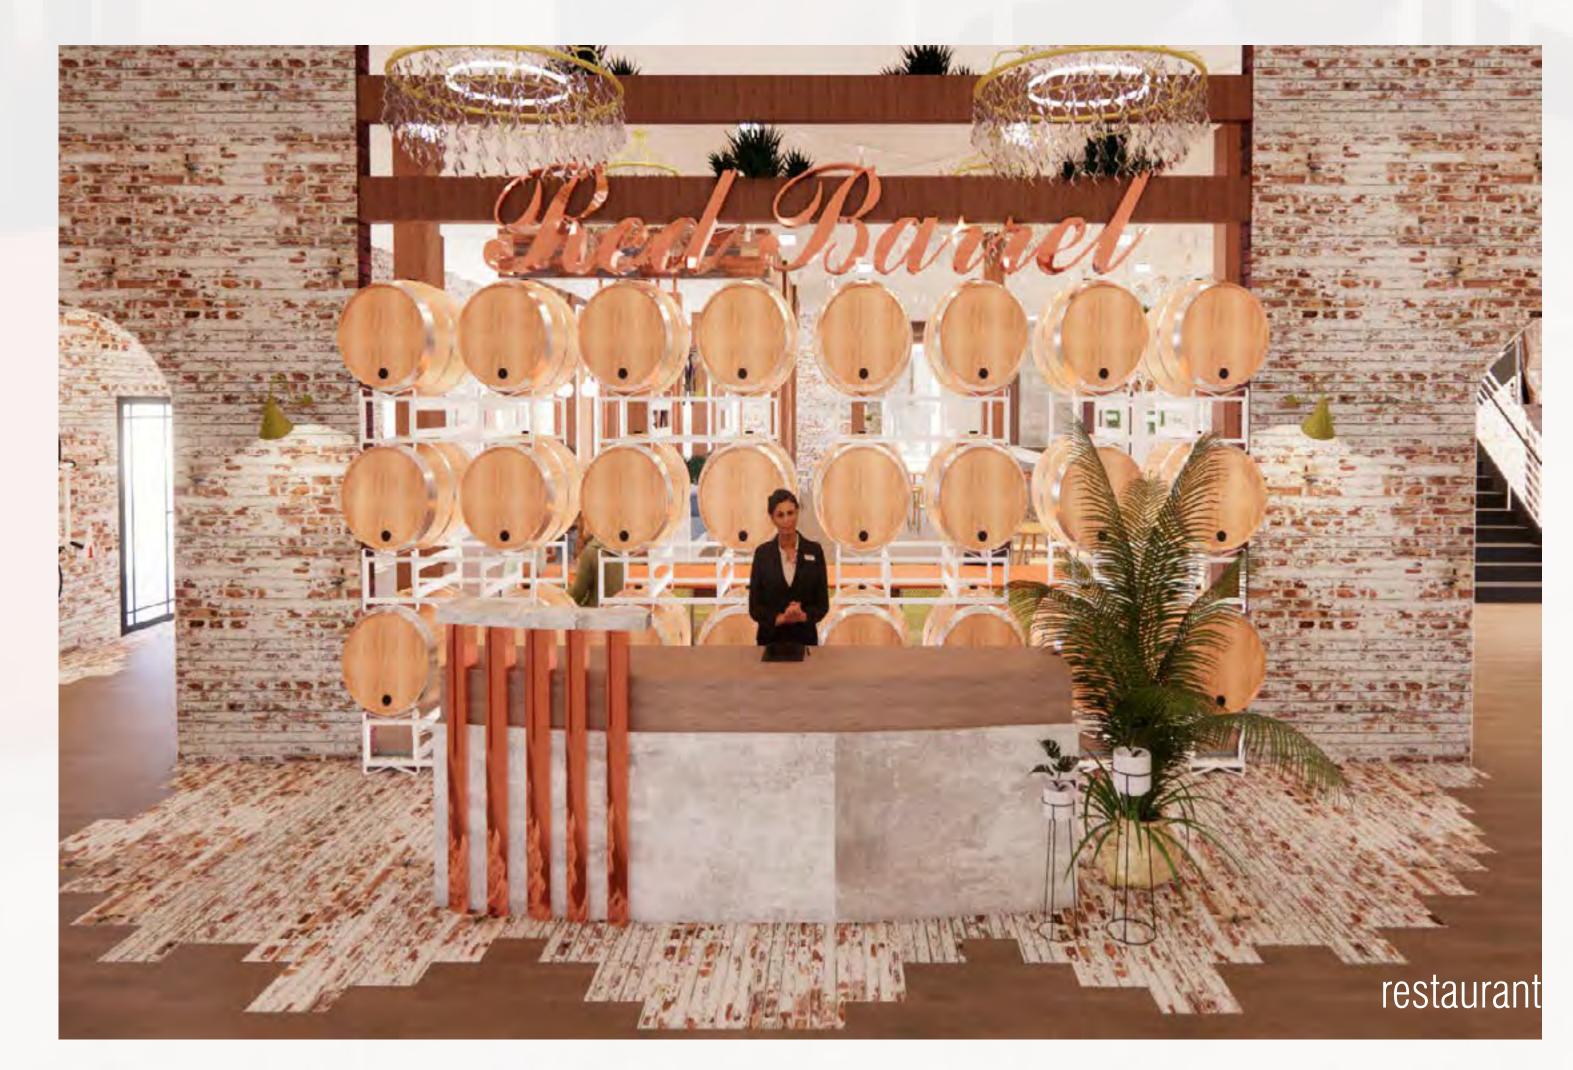

Chicago, IL

New Beyond is a multi-use space that consists of a New Belgium Brewery, event space, Red Barrel Restaurant, Moring Cafe, a boutique hotel, and a floral shop. The meaning of New Beyond is the idea of expanding BEYOND your potential. For instance, New Belgium is expanding BEYOND just a brewery. It is creating a space that brings community to a whole new level. With New Belgium already being a laid back environment, New Beyond continues that same atmosphere throughout all the space. Located in Chicago, IL, New Beyond tailors to the young and old residents of Chicago or anyone visiting the city. The design of this space keeps the rustic/industrial feel of the exisiting building by keeping the exisiting brick walls and concrete flooring. This space is timeless. It is welcoming to all people and has a playful nature.

## legend

- Brewhouse Taphouse
- Restaurant
- Boutique Hotel
- Morning Cafe
- Floral Shop
- Event Space
- Bridal Suites
  Fitness Center
- Atrium
- Office Space
- Kitchen
- Storage
- Open Ceiling Space