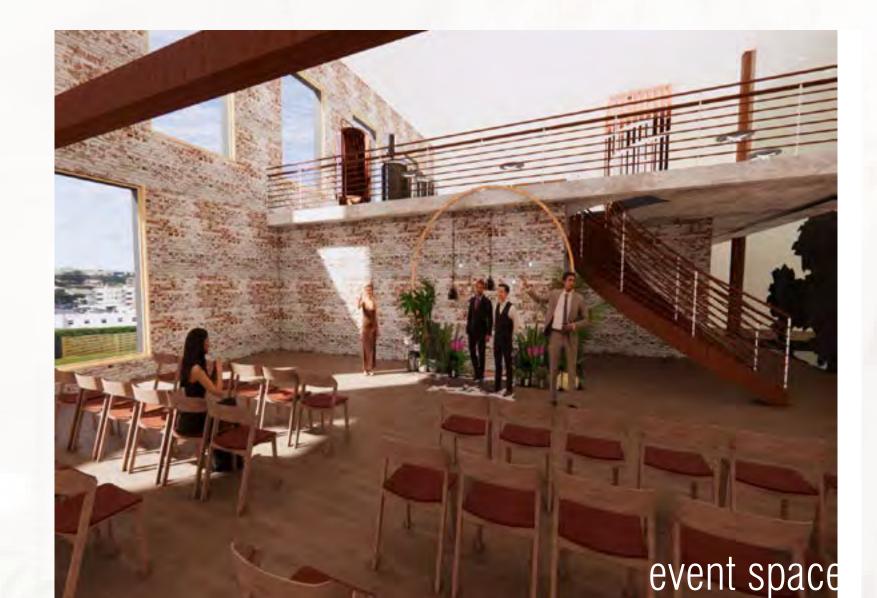

Chicago, IL

New Beyond is a multi-use space that consists of a New Belgium Brewery, event space, Red Barrel Restaurant, Moring Cafe, a boutique hotel, and a floral shop. The meaning of New Beyond is the idea of expanding BEYOND your potential. For instance, New Belgium is expanding BEYOND just a brewery. It is creating a space that brings community to a whole new level. With New Belgium already being a laid back environment, New Beyond continues that same atmosphere throughout all the space. Located in Chicago, IL, New Beyond tailors to the young and old residents of Chicago or anyone visiting the city. The design of this space keeps the rustic/industrial feel of the exisiting building by keeping the exisiting brick walls and concrete flooring. This space is timeless. It is welcoming to all people and has a playful nature.

## legend

- Brewhouse Taphouse
- Restaurant
- Boutique Hotel
- Morning Cafe
- Floral Shop
- Event Space
- Bridal Suites
  Fitness Center
- Atrium
- Office Space
- Kitchen
- Storage
- Open Ceiling Space

New Beyond is a non-traditional, multi-use facility that has a space for people to hang out at the taphouse, get married in the event space, or stay the night at the boutique hotel.