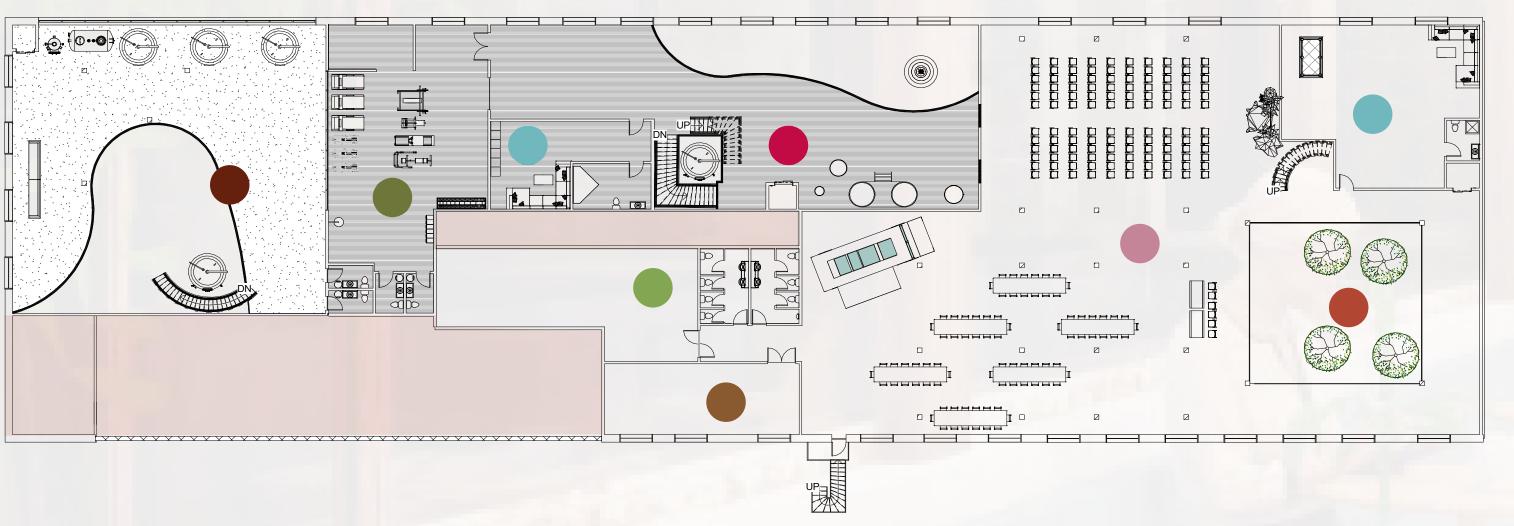

## level three

## legend

- Brewhouse Taphouse
- Restaurant
- Boutique Hotel
- Morning Cafe
- Floral Shop
- Event Space
- Bridal Suites
  Fitness Center
- Atrium
- Office Space
- Kitchen
- Storage
- Open Ceiling Space