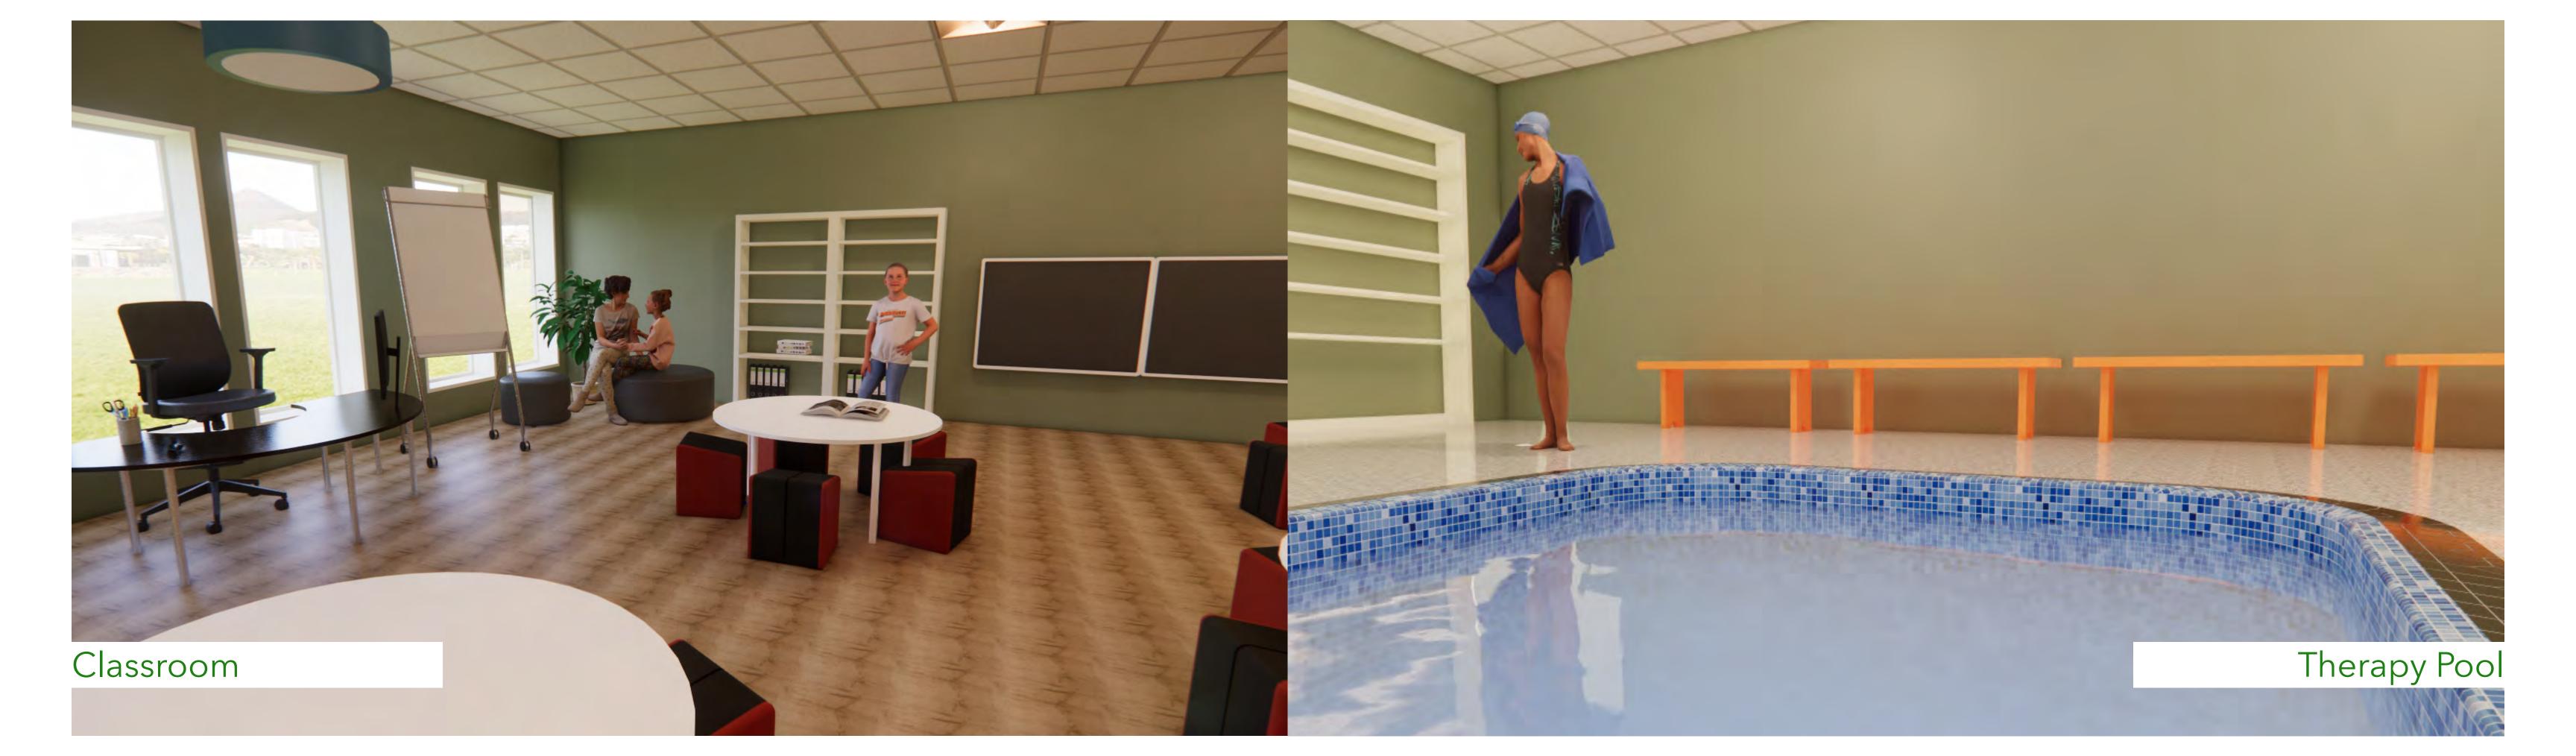

## Flourish Elementary

LOCATION: Augusta, Georgia

Flourish Elementary lives up to its name in it's potential to offer students, staff, and faculty the opportunity to flourish. Unique spaces, featuring natural colors and materials, room to move, and opportunities for sensory experience, make Flourish a pleasant place to be. These opportunities are open to all users, with a design focus on accessibility. Student-centered spaces, such as the therapy pool, life-skills room, and sensory room, provide every student a place to plant their roots and grow.