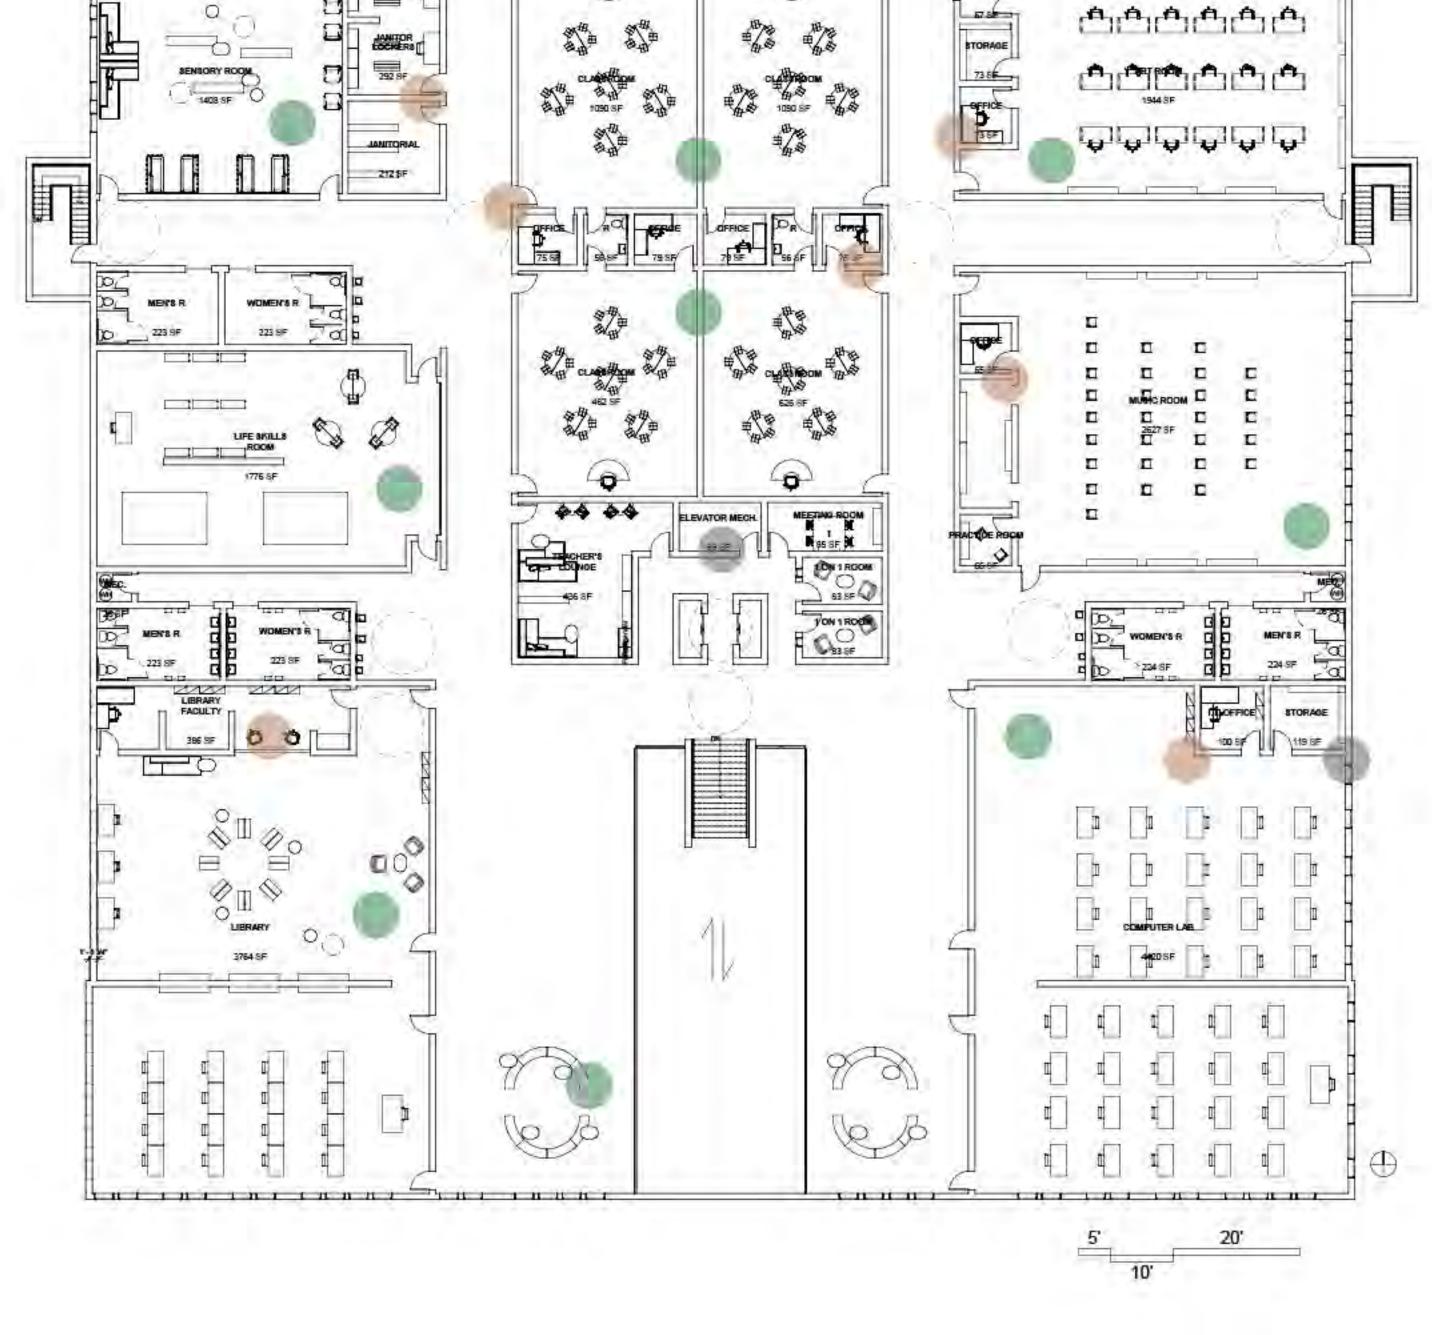

## Flourish Elementary

LOCATION: Augusta, Georgia

Flourish Elementary lives up to its name in it's potential to offer students, staff, and faculty the opportunity to flourish. Unique spaces, featuring natural colors and materials, room to move, and opportunities for sensory experience, make Flourish a pleasant place to be. These opportunities are open to all users, with a design focus on accessibility. Student-centered spaces, such as the therapy pool, life-skills room, and sensory room, provide every student a place to plant their roots and grow.





Learning Spaces

Faculty Spaces

Miscellaneous Spaces





LEVEL 1 LEVEL 2