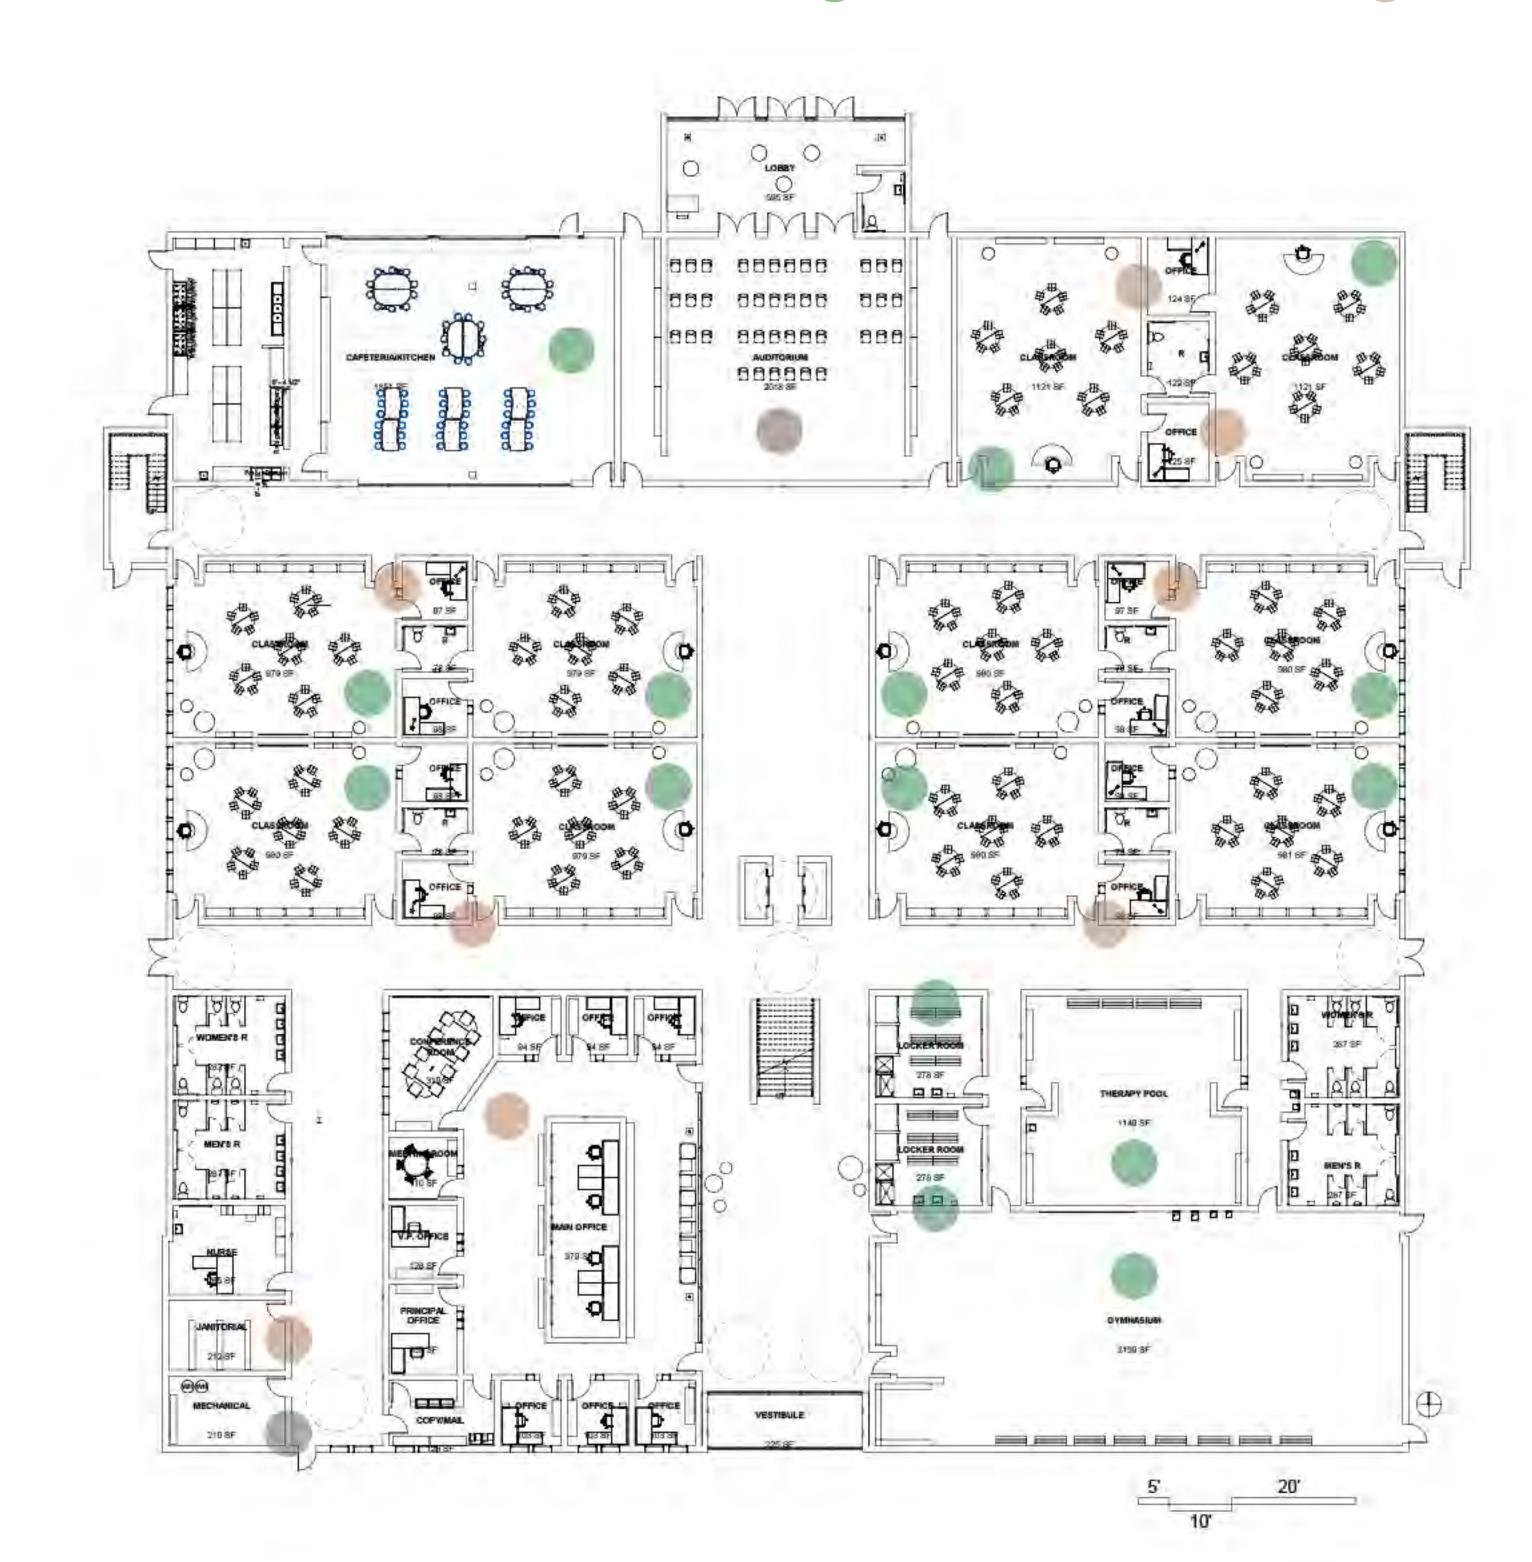

## Flourish Elementary

LOCATION: Augusta, Georgia

Flourish Elementary lives up to its name in it's potential to offer students, staff, and faculty the opportunity to flourish. Unique spaces, featuring natural colors and materials, room to move, and opportunities for sensory experience, make Flourish a pleasant place to be. These opportunities are open to all users, with a design focus on accessibility. Student-centered spaces, such as the therapy pool, life-skills room, and sensory room, provide every student a place to plant their roots and grow.





Learning Spaces

Faculty Spaces

Miscellaneous Spaces





LEVEL 1 LEVEL 2