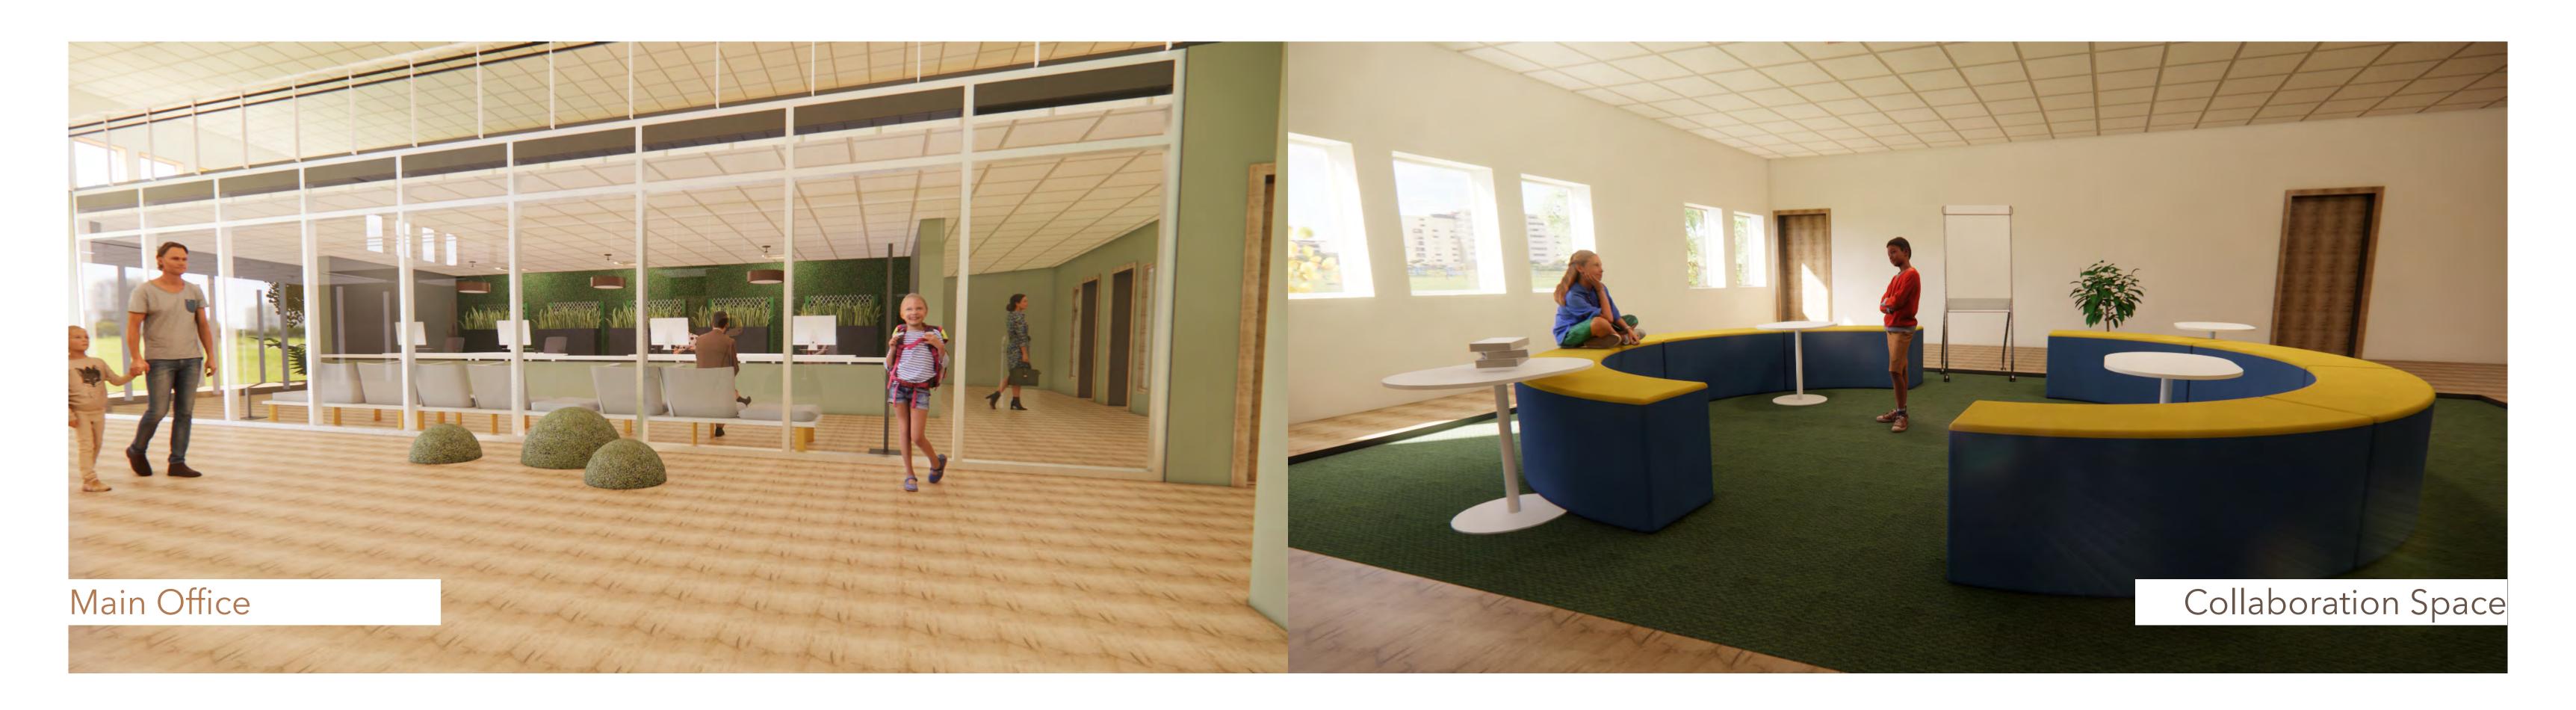

## Flourish Elementary

LOCATION: Augusta, Georgia

Flourish Elementary lives up to its name in it's potential to offer students, staff, and faculty the opportunity to flourish. Unique spaces, featuring natural colors and materials, room to move, and opportunities for sensory experience, make Flourish a pleasant place to be. These opportunities are open to all users, with a design focus on accessibility. Student-centered spaces, such as the therapy pool, life-skills room, and sensory room, provide every student a place to plant their roots and grow.