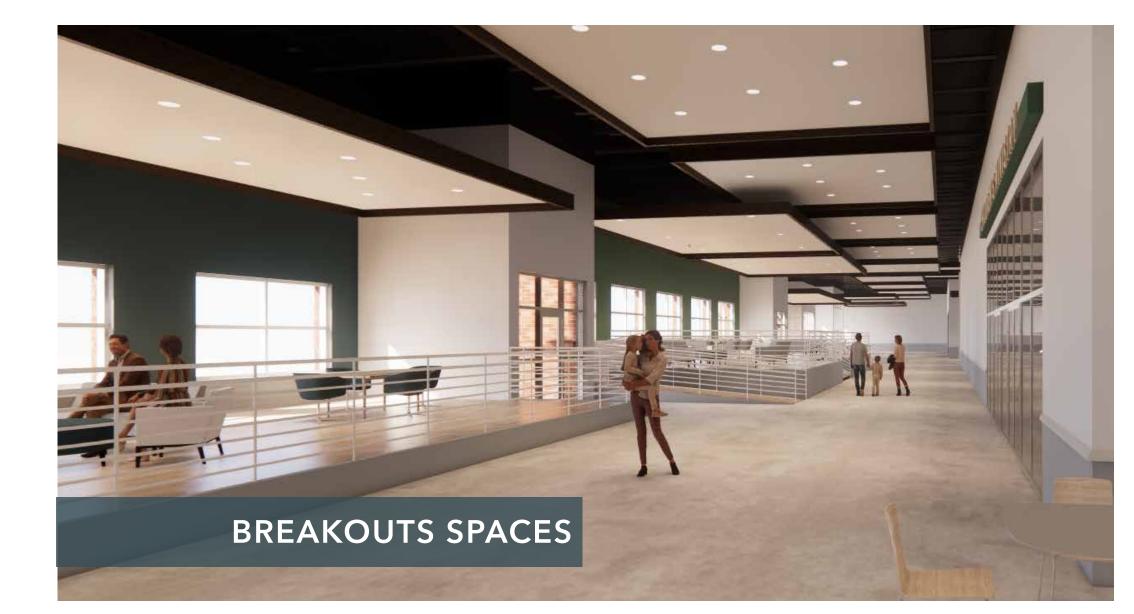

- 1 FELLOWSHIP HALL
- 2 WELCOME CENTER
- 3 CAFE
- 4 SANCTUARY

  STAGE

  GREEN ROOM

  BAPTISTRY

  CHANGING ROOM

AV STORAGE

- 5 STAFF OFFICES
  9 INDIVIDUAL OFFICES
  IMPROMPTU MEETING SPACE
- 6 BREAKOUT SPACES