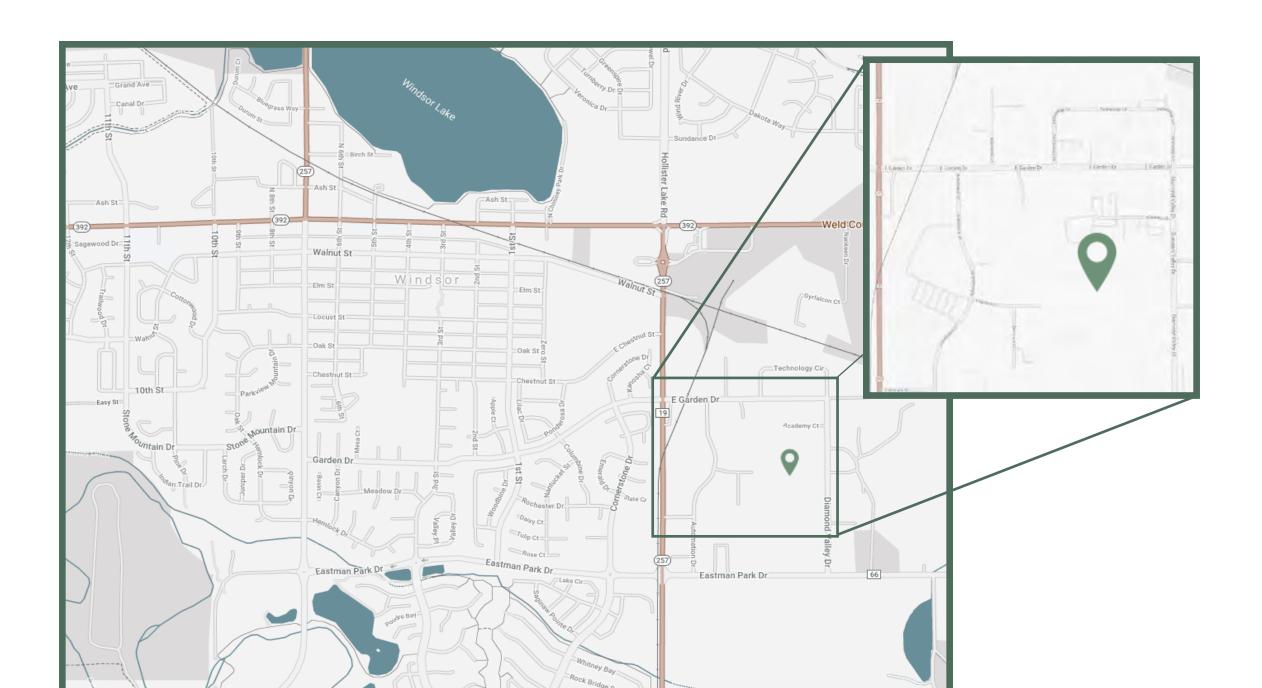

## EMILY PERKINS

LOCATION: 840 Diamond Valley Pky Windsor, CO 80550 Welcome to Traverse Christian Church, a place where the community comes together to follow Christ and disciple all. Based in Windsor, Colorado, Traverse wishes to build a community of believers to minister throughout northern Colorado. This church building strengthens that goal with a community-centered design that brings everyone together.