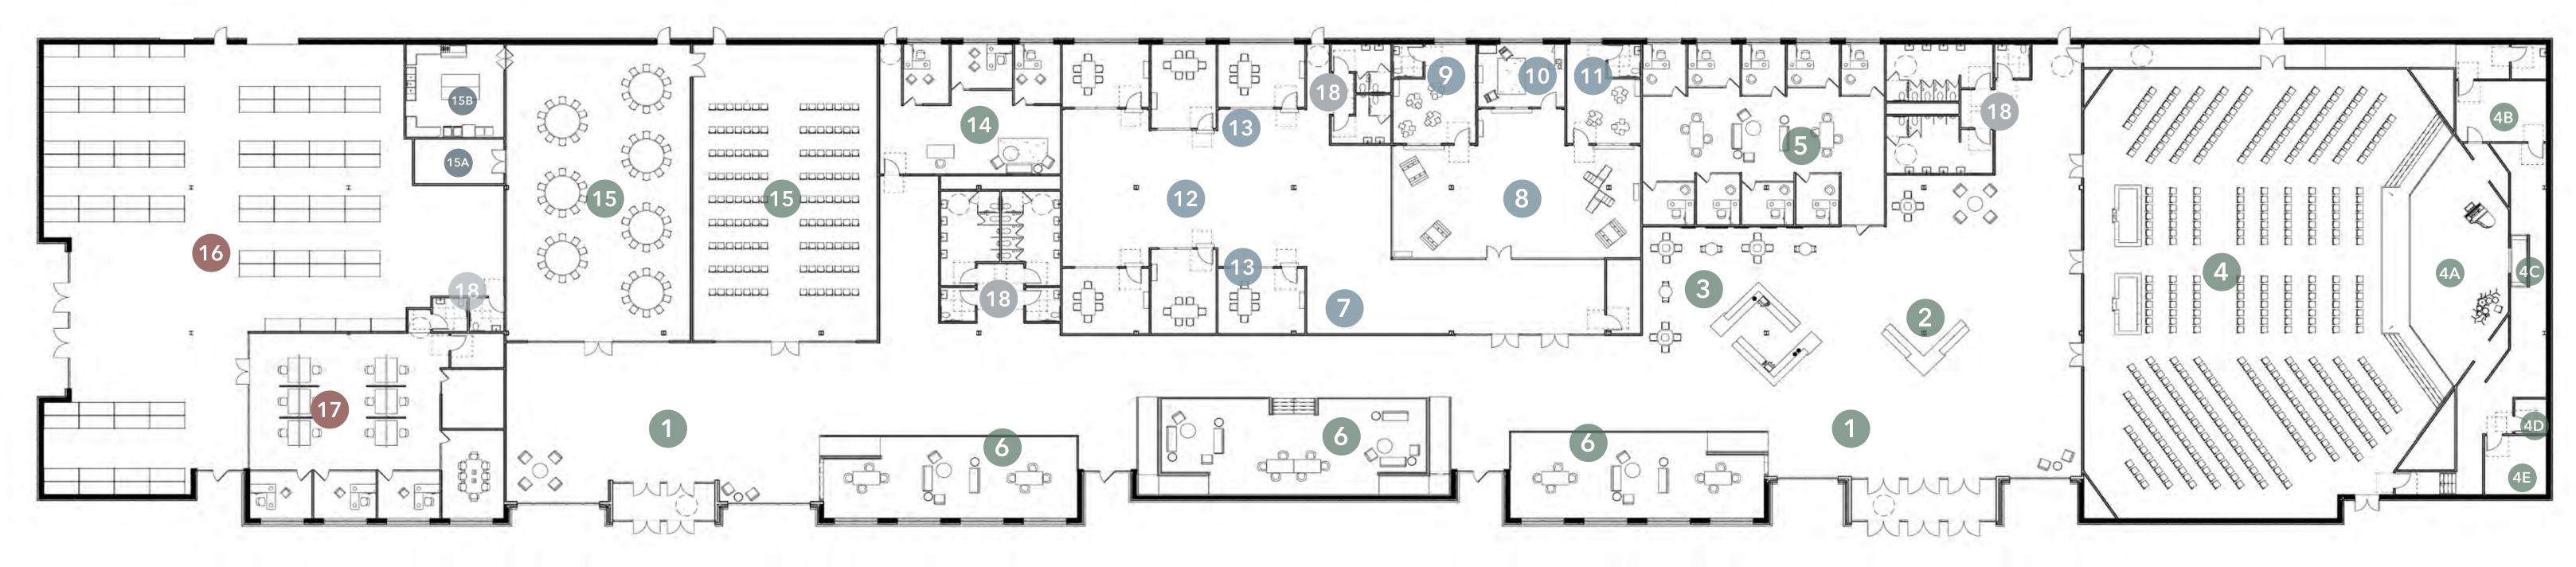

- 1 FELLOWSHIP HALL
- 2 WELCOME CENTER
- 3 CAFE
- 4 SANCTUARY

  STAGE

  GREEN ROOM

  BAPTISTRY

  CHANGING ROOM

AV STORAGE

- 5 STAFF OFFICES
  9 INDIVIDUAL OFFICES
  IMPROMPTU MEETING SPACE
- 6 BREAKOUT SPACES

- 7 CHILDREN'S CHECK-IN
- 8 PLAY AREA
- 9 PRESCHOOL CLASSROOM
- 10 NURSERY
- 11 TODDLER'S CLASSROOM
- 12 ELEMENTARY WORSHIP CENTER
- 13 ELEMENTARY CLASSROOMS
  - KINDERGARDEN
  - 1st GRADE
  - 2nd GRADE3rd GRADE
  - 4th GRADE

- 5th GRADE

- 14 COUNSELING CENTER

  3 OFFICES
  RECEPTION & WAITING AREA
- 15 FUNCTION HALLS
  PREP KITCHEN

STORAGE

- 16 SERVE 6.8 WAREHOUSE
- 17 SERVE 6.8 OFFICES

  OPEN OFFICE SPACE
  3 INDIVIDUAL OFFICES

  CONFERENCE ROOM

  COPY ROOM

  STORAGE
- 18 BATHROOMS

**FLOOR PLAN** 