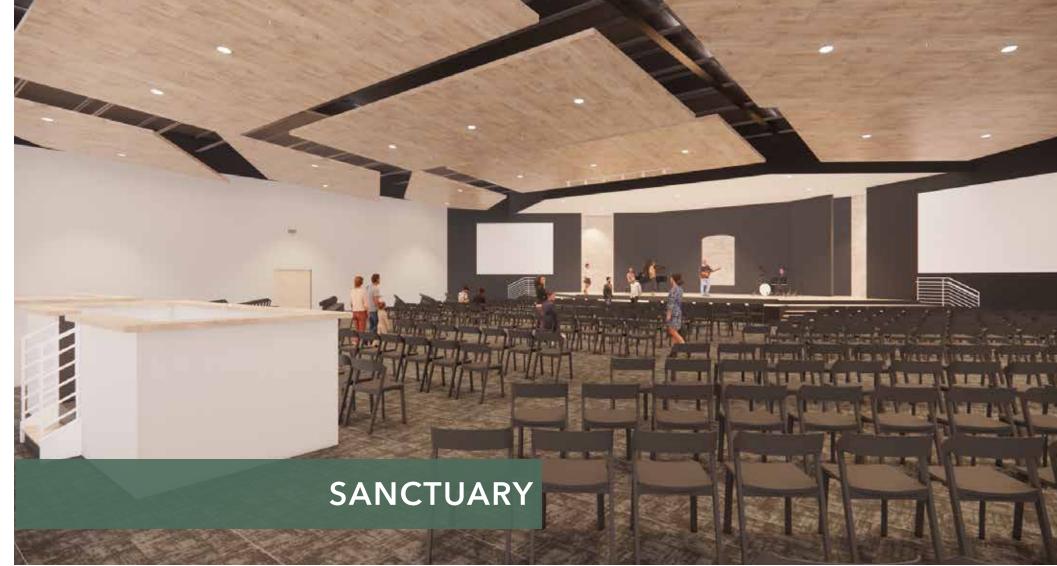

- 1 FELLOWSHIP HALL
- 2 WELCOME CENTER
- 3 CAFE
- 4 SANCTUARY

  STAGE

  GREEN ROOM

  BAPTISTRY

  CHANGING ROOM

AV STORAGE

- 5 STAFF OFFICES
  9 INDIVIDUAL OFFICES
  IMPROMPTU MEETING SPACE
- 6 BREAKOUT SPACES