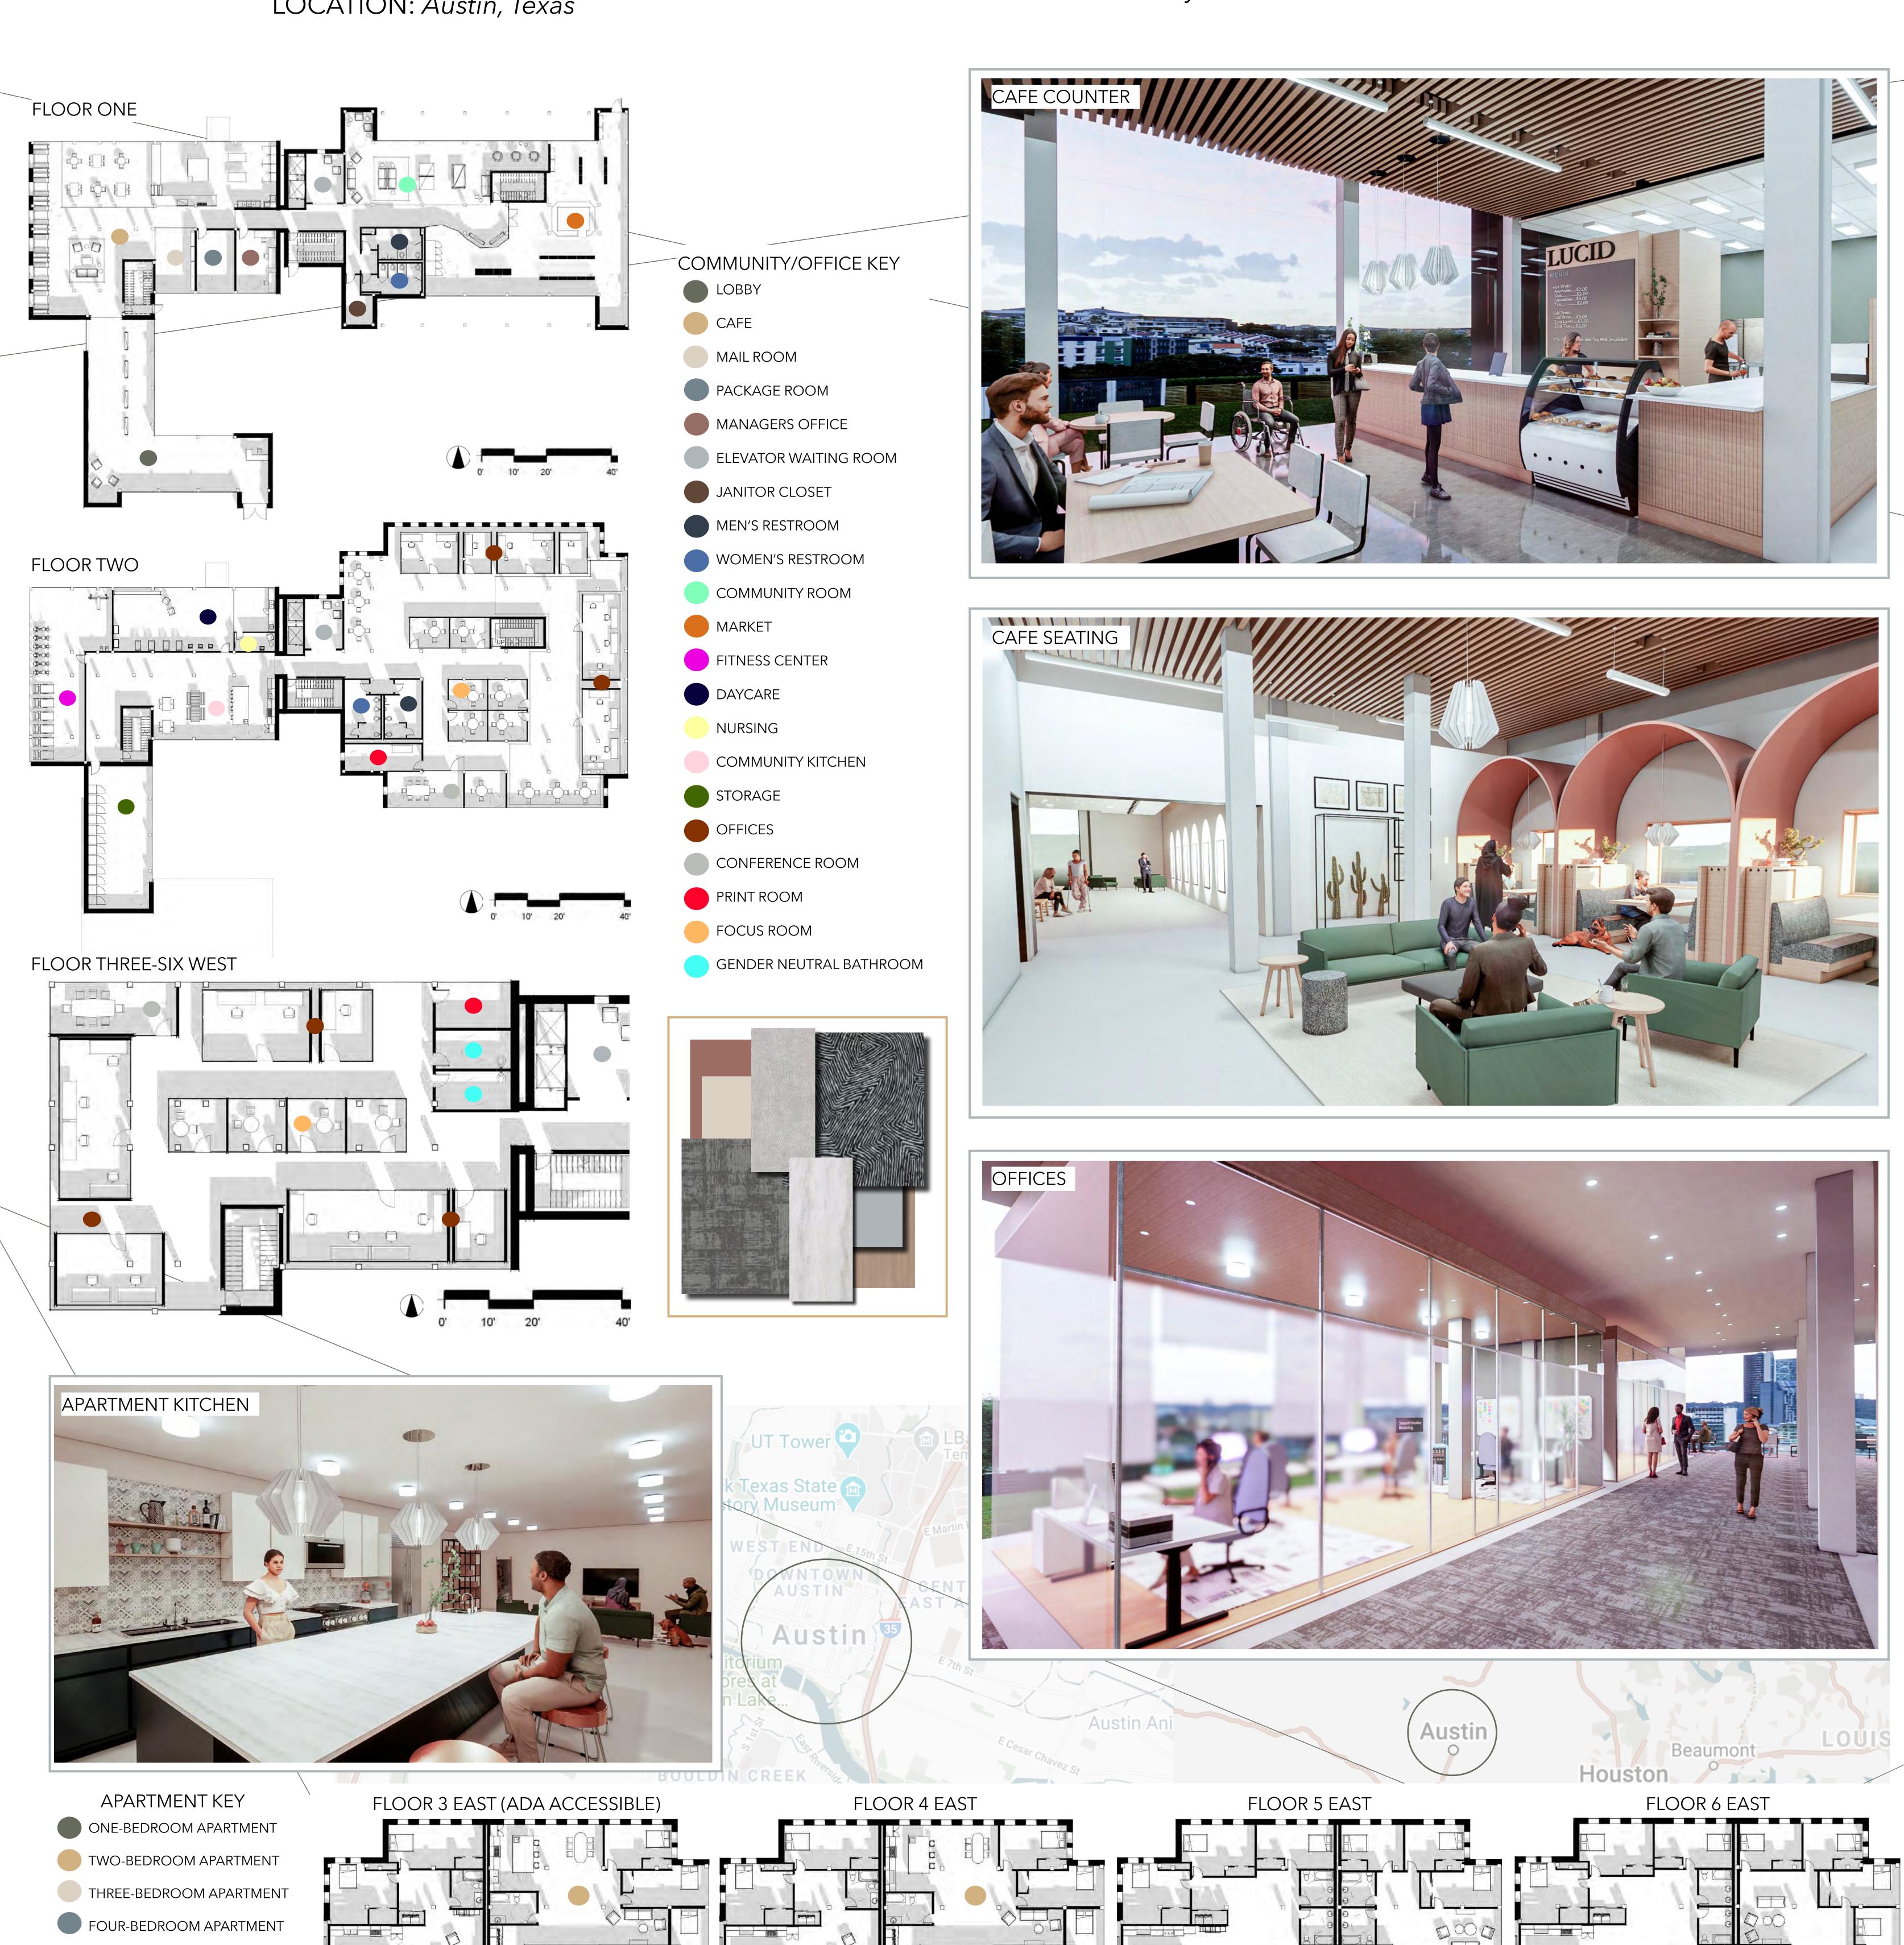

## AMELIA SAUTER

LOCATION: Austin, Texas

LUCID is a place of transformation and celebration of individuals. The work-live environment provides collaboration between young professionals. The space symbolizes growth through community and inclusion through design choices and location. The concept is inspired by the individuality and control of personal imaginings and ambitions seen in lucid dreaming. With influence from the impact of COVID-19 on the modern workplace, the design promotes separation of space. The ever so popular term "Work From Home" is re-imagined through LUCID, with consideration of mental health and sustainability issues.