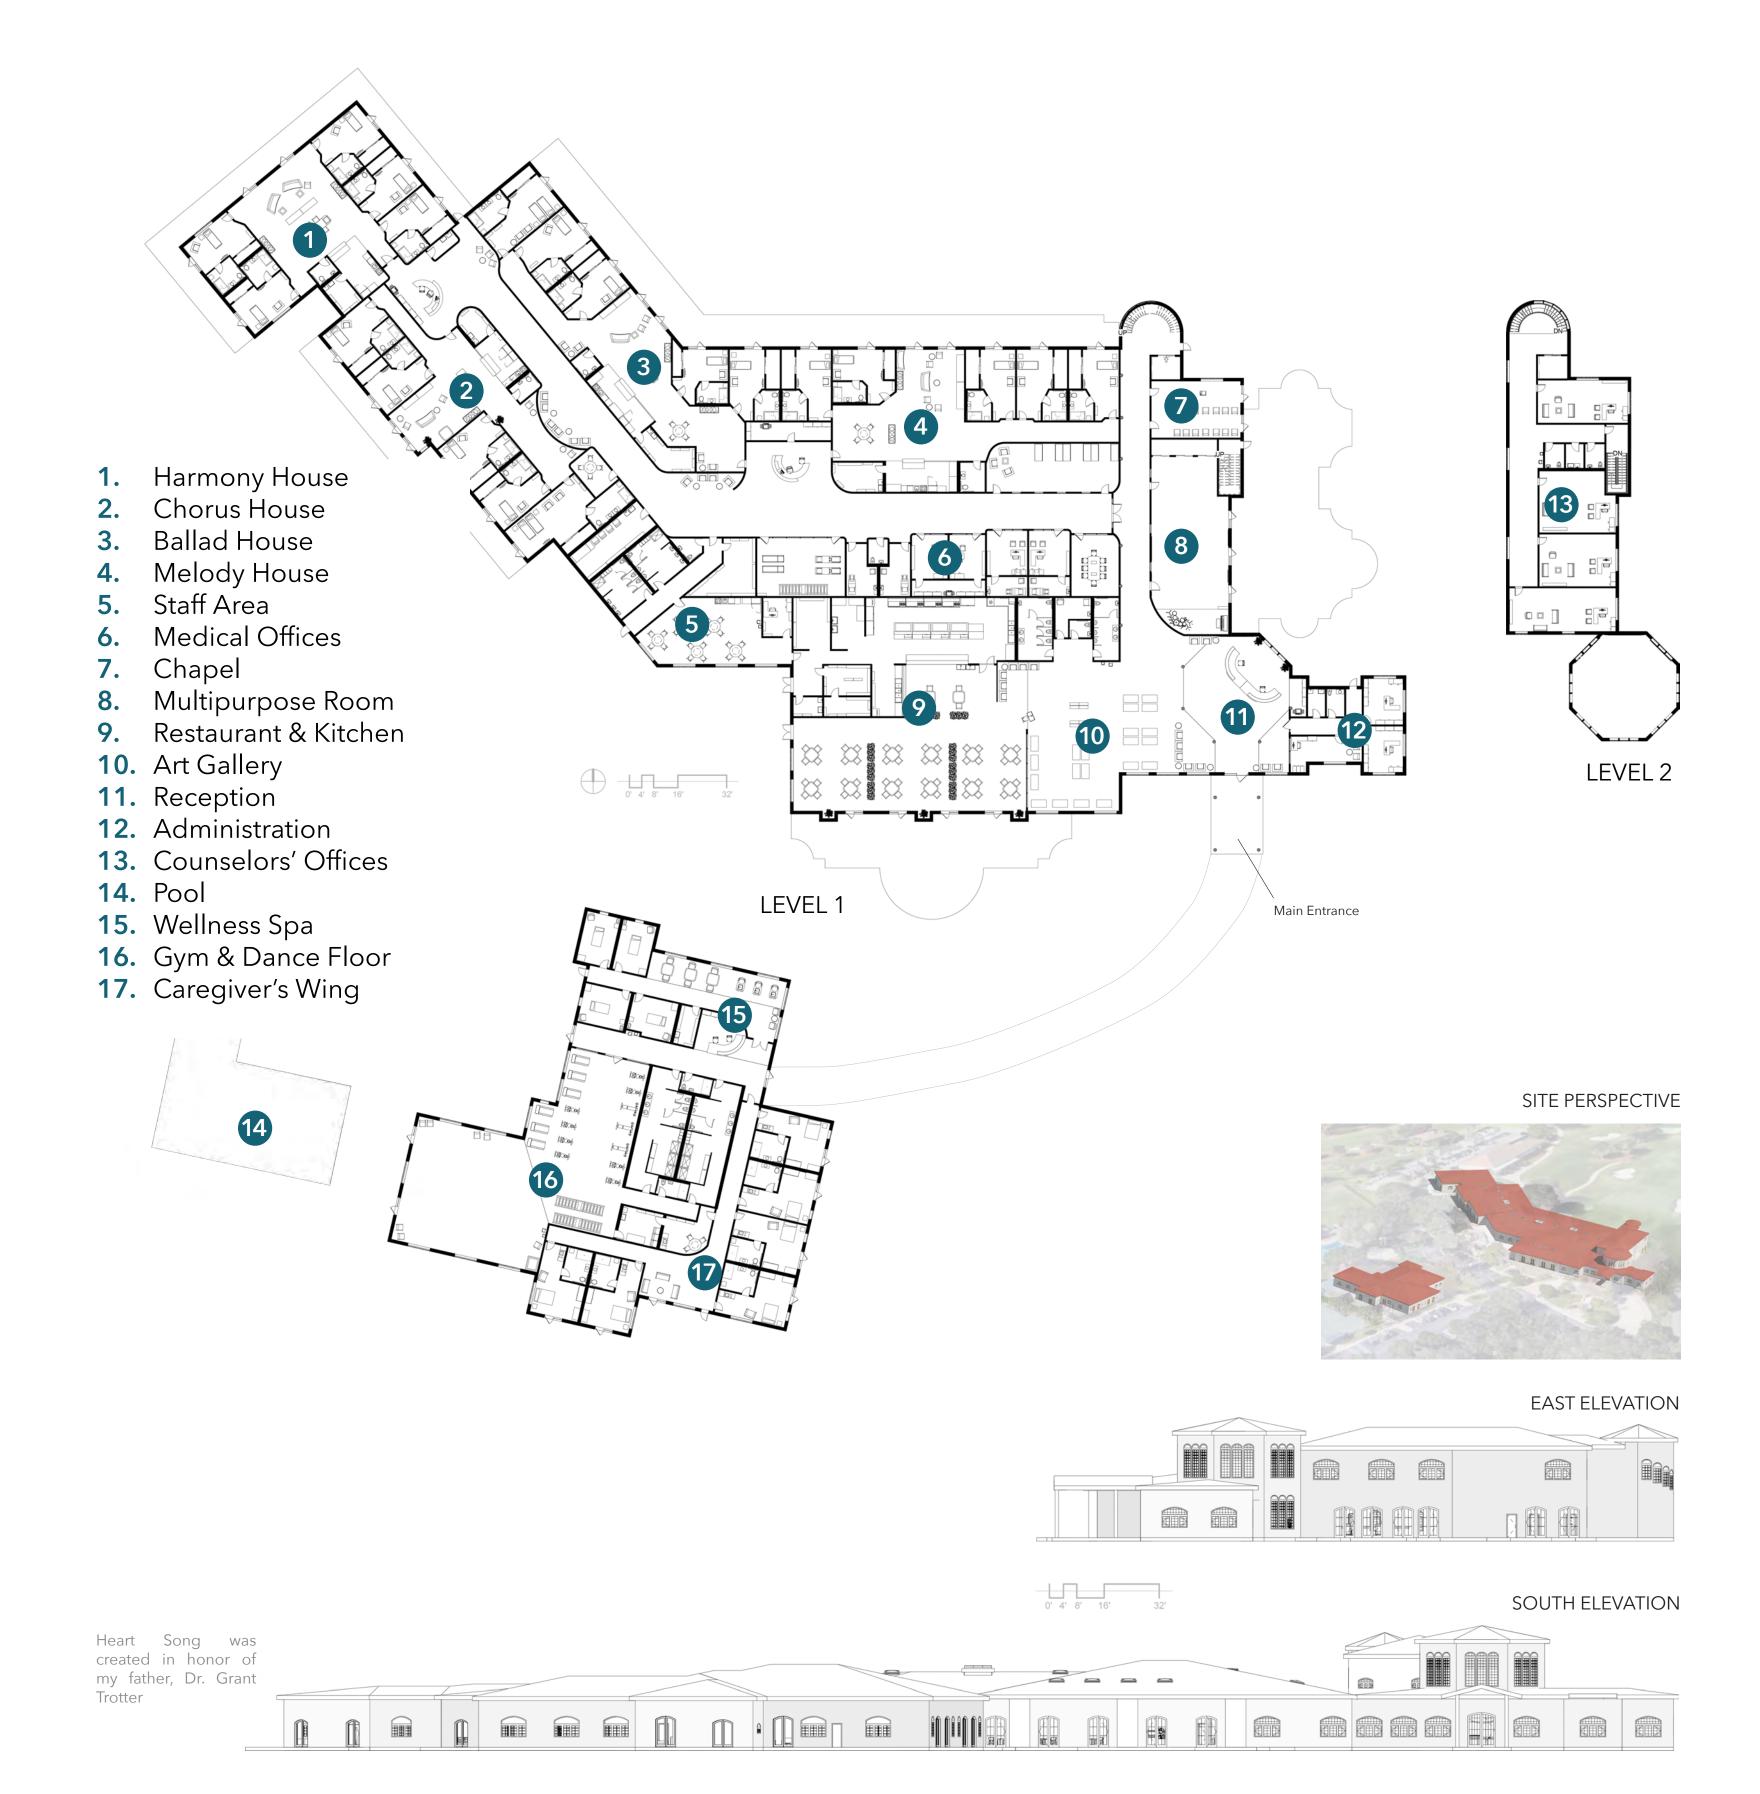

Heart Song is a memory care facility for individuals with mid to severe Alzheimer's and dementia. Heart Song's design is divided into three core loci for caregivers, memory patients and the community. Alzheimer's residents will live in small households of a domestic nature with open-plan kitchens, living and dining, and private bedrooms with ensuite bathrooms. Caregivers will receive respite in nearby suites, while still being close to their loved ones. The community will interact with memory patients and caregivers in the wellness spa, multipurpose room, art gallery, restaurant and gym.