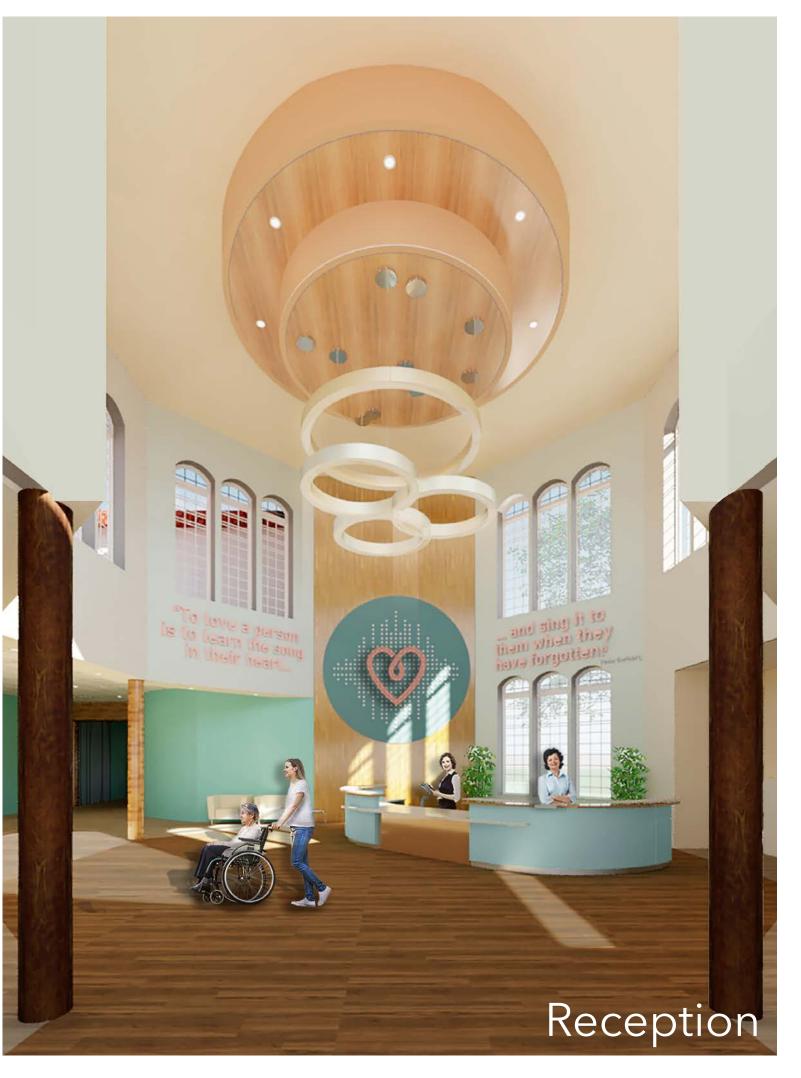

Heart Song is a memory care facility for individuals with mid to severe Alzheimer's and dementia. Heart Song's design is divided into three core loci for caregivers, memory patients and the community. Alzheimer's residents will live in small households of a domestic nature with open-plan kitchens, living and dining, and private bedrooms with ensuite bathrooms. Caregivers will receive respite in nearby suites, while still being close to their loved ones. The community will interact with memory patients and caregivers in the wellness spa, multipurpose room, art gallery, restaurant and gym.