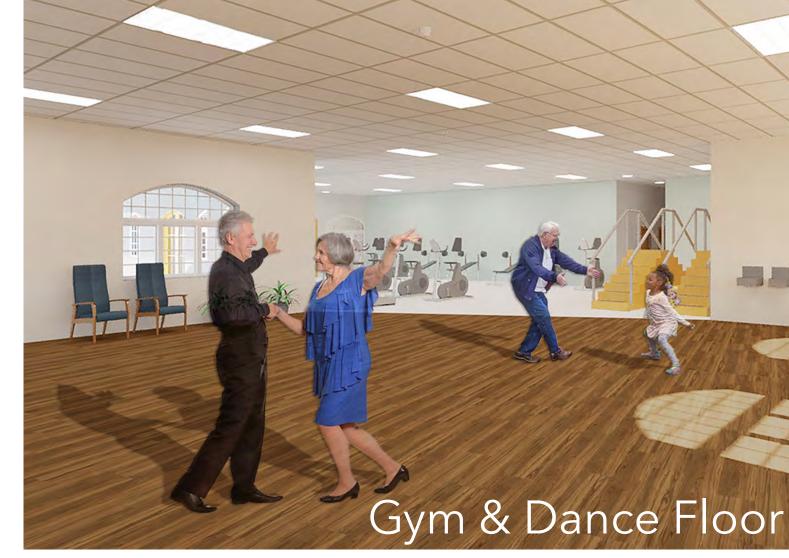

Heart Song is a memory care facility for individuals with mid to severe Alzheimer's and dementia. Heart Song's design is divided into three core loci for caregivers, memory patients and the community. Alzheimer's residents will live in small households of a domestic nature with open-plan kitchens, living and dining, and private bedrooms with ensuite bathrooms. Caregivers will receive respite in nearby suites, while still being close to their loved ones. The community will interact with memory patients and caregivers in the wellness spa, multipurpose room, art gallery, restaurant and gym.