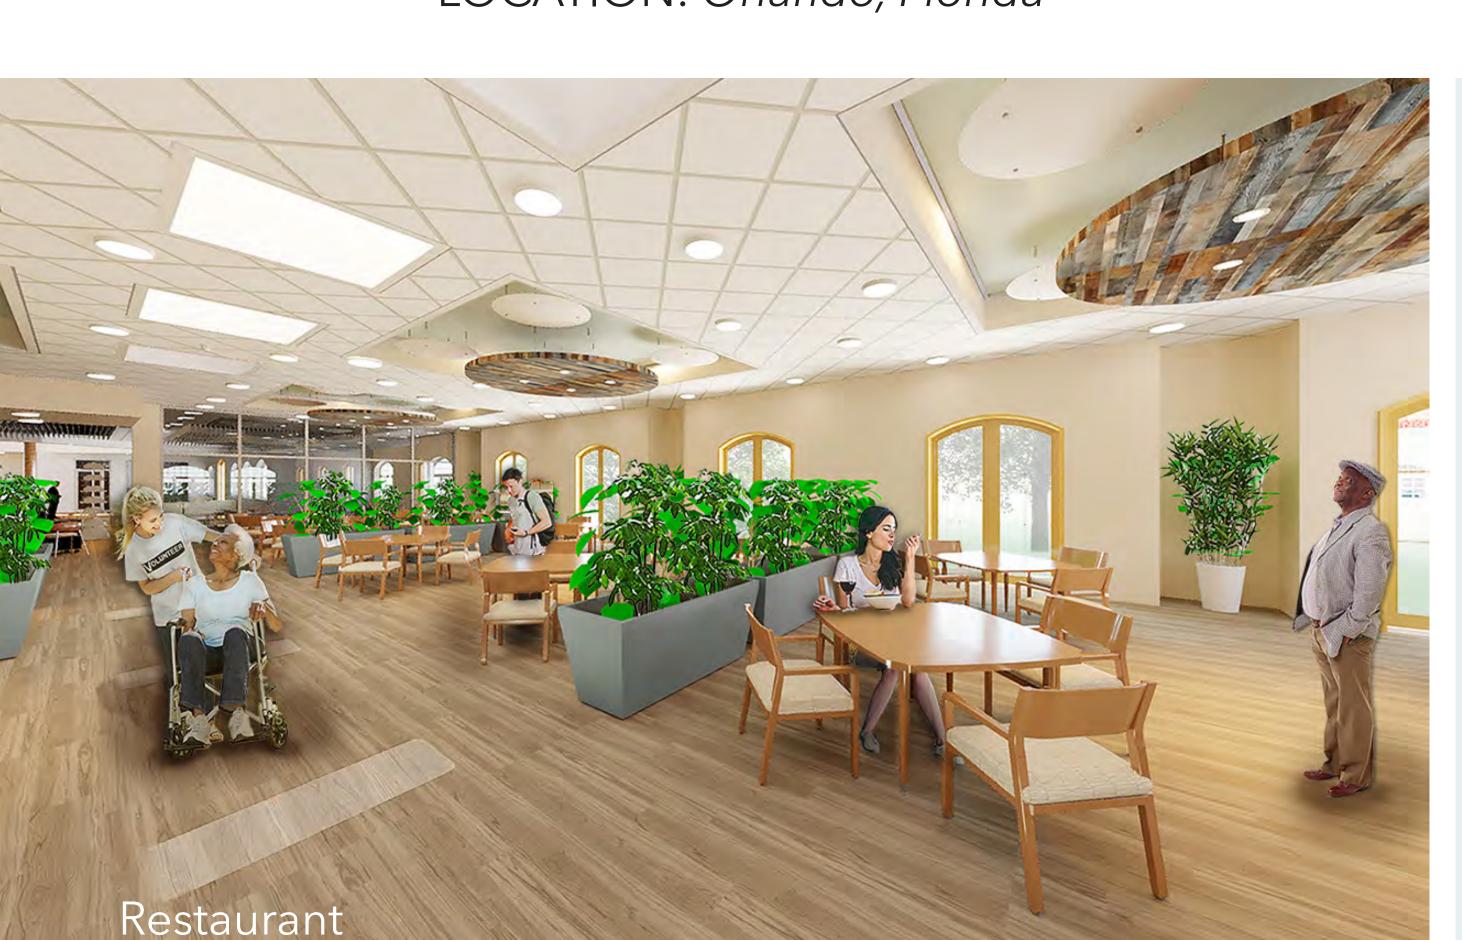

Heart Song is a memory care facility for individuals with mid to severe Alzheimer's and dementia. Heart Song's design is divided into three core loci for caregivers, memory patients and the community. Alzheimer's residents will live in small households of a domestic nature with open-plan kitchens, living and dining, and private bedrooms with ensuite bathrooms. Caregivers will receive respite in nearby suites, while still being close to their loved ones. The community will interact with memory patients and caregivers in the wellness spa, multipurpose room, art gallery, restaurant and gym.