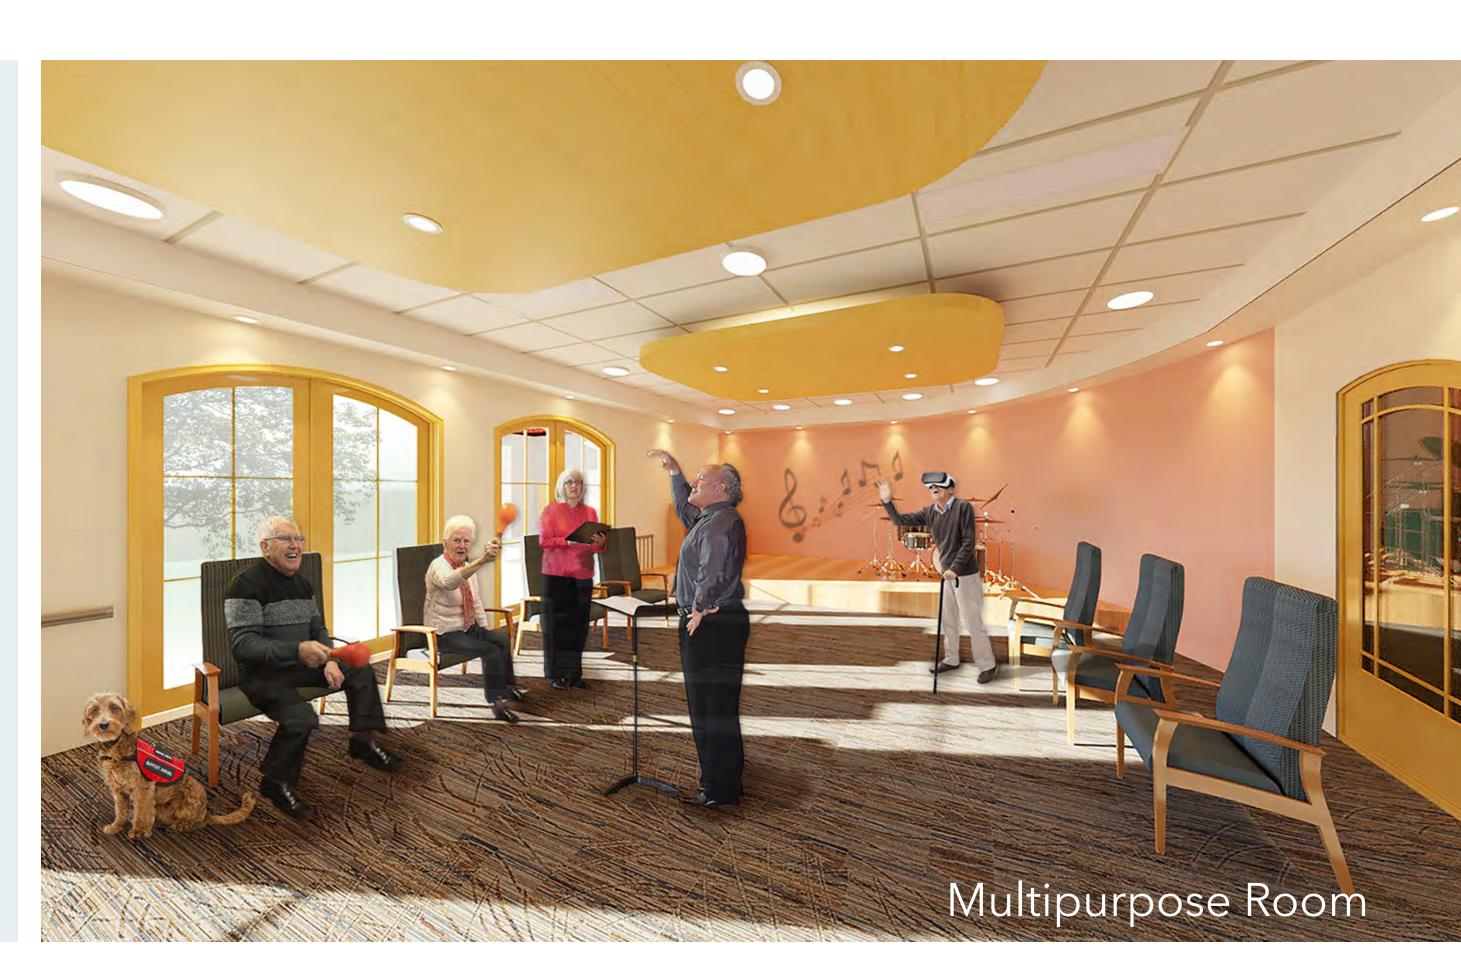

Heart Song is a memory care facility for individuals with mid to severe Alzheimer's and dementia. Heart Song's design is divided into three core loci for caregivers, memory patients and the community. Alzheimer's residents will live in small households of a domestic nature with open-plan kitchens, living and dining, and private bedrooms with ensuite bathrooms. Caregivers will receive respite in nearby suites, while still being close to their loved ones. The community will interact with memory patients and caregivers in the wellness spa, multipurpose room, art gallery, restaurant and gym.