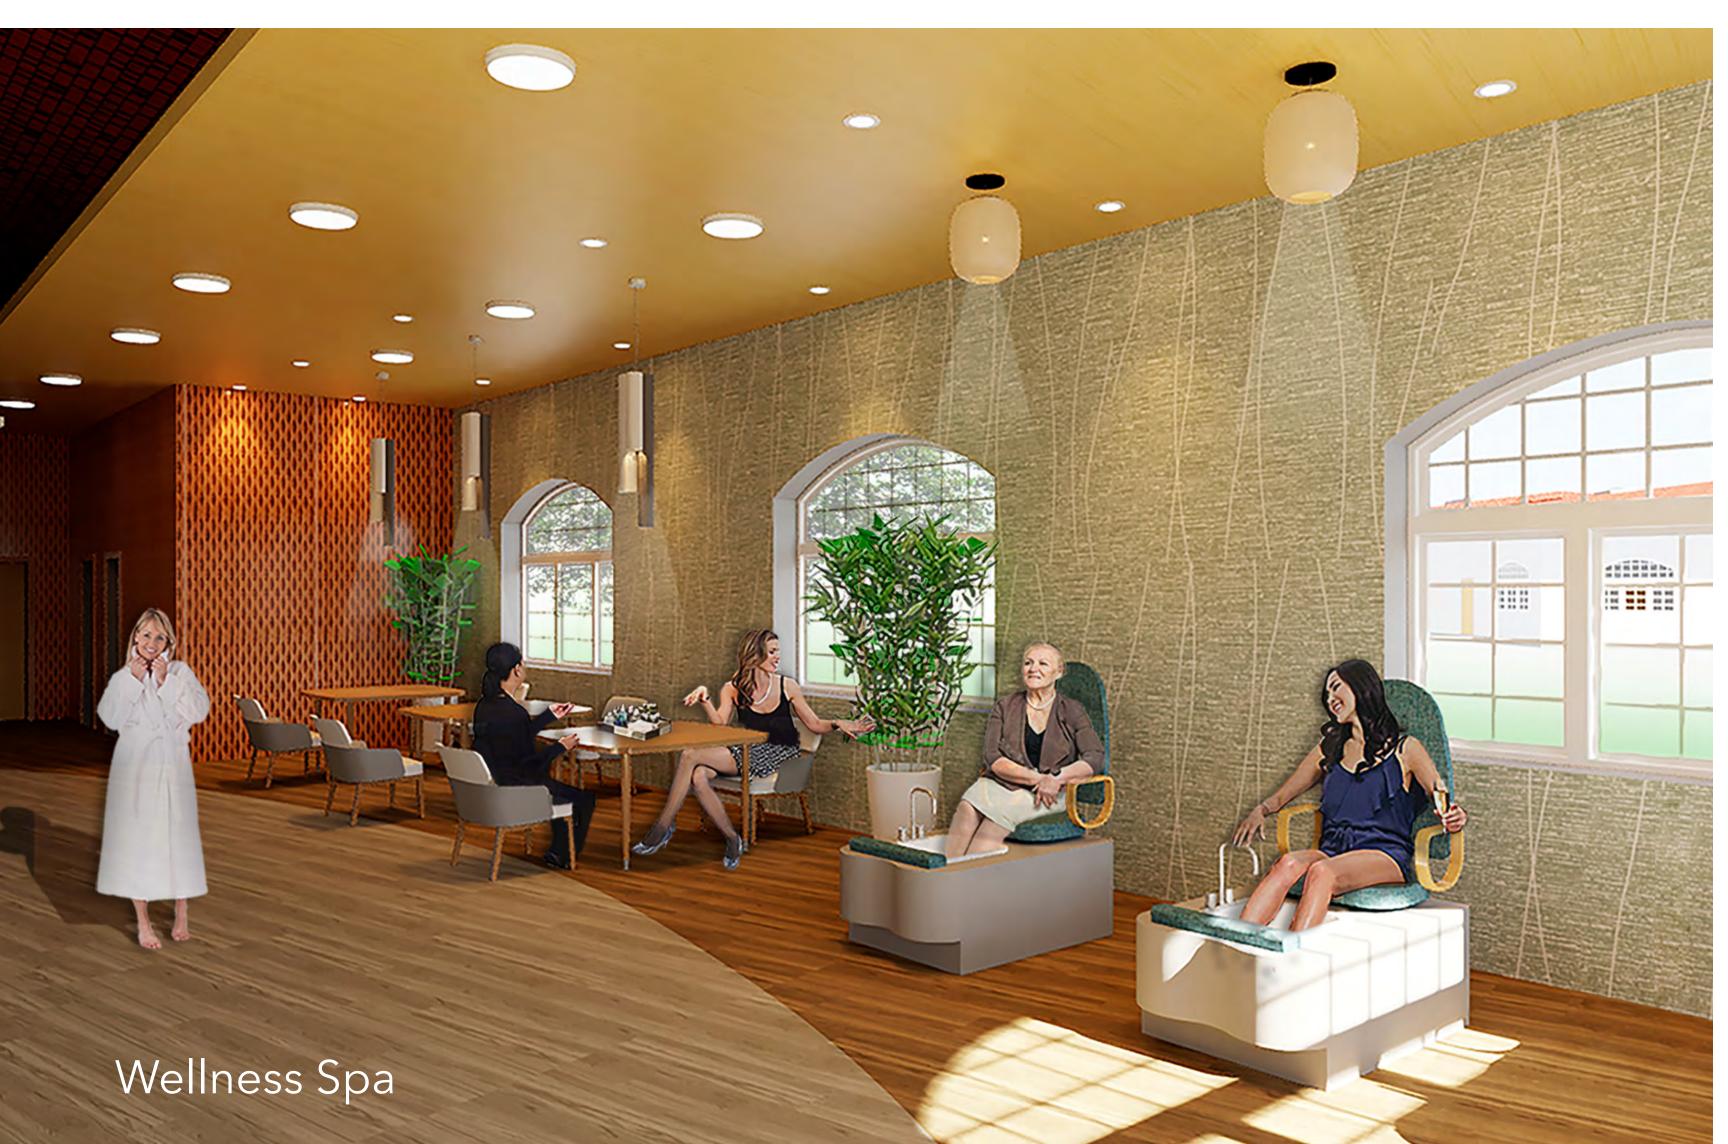

Heart Song is a memory care facility for individuals with mid to severe Alzheimer's and dementia. Heart Song's design is divided into three core loci for caregivers, memory patients and the community. Alzheimer's residents will live in small households of a domestic nature with open-plan kitchens, living and dining, and private bedrooms with ensuite bathrooms. Caregivers will receive respite in nearby suites, while still being close to their loved ones. The community will interact with memory patients and caregivers in the wellness spa, multipurpose room, art gallery, restaurant and gym.