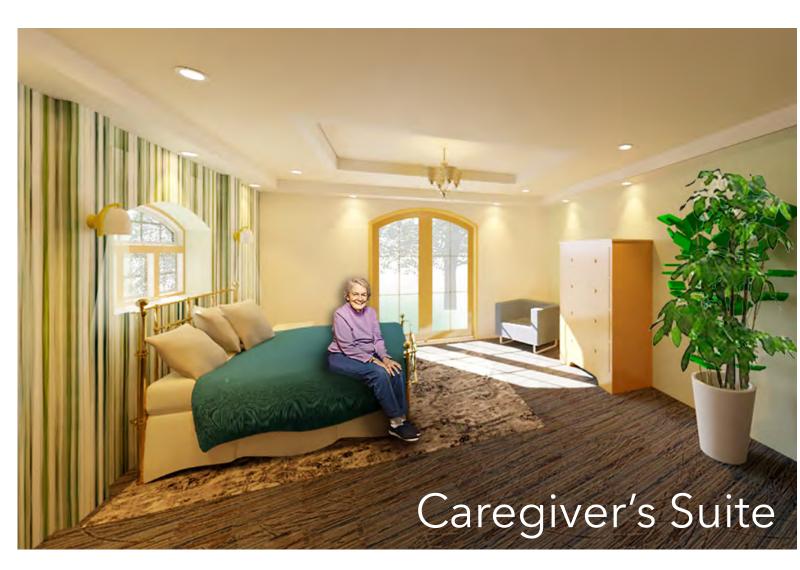

Heart Song is a memory care facility for individuals with mid to severe Alzheimer's and dementia. Heart Song's design is divided into three core loci for caregivers, memory patients and the community. Alzheimer's residents will live in small households of a domestic nature with open-plan kitchens, living and dining, and private bedrooms with ensuite bathrooms. Caregivers will receive respite in nearby suites, while still being close to their loved ones. The community will interact with memory patients and caregivers in the wellness spa, multipurpose room, art gallery, restaurant and gym.