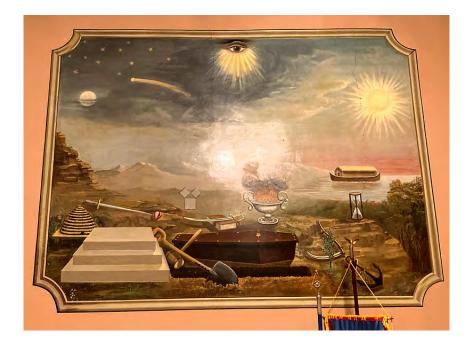

Locate the Mattertag titled "South Side Panel Behind the Junior Warden's Chair". Why does this painting depict the sun at its highest point in the sky? <u>HINT</u>: You will need to look at more than one Mattertag to figure this one out.

Locate the Mattertag titled "Right Panel on the North Side". Find nine common Masonic symbols painted in this panel, circle them below, and explain their meaning: