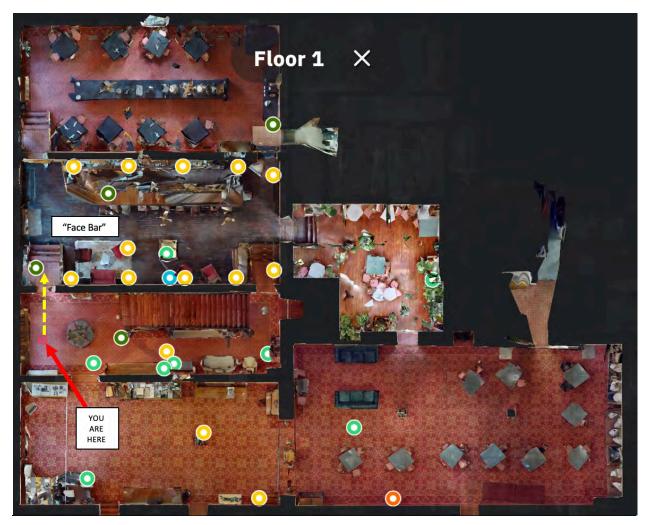

#### Teller House, 1872

Return to the main CSU-AVL Central City Buildings page and click on the Matterport tour of the "Teller House, 1872". The tour will begin at the entrance to the Teller House on the first floor. Navigate to the building's bar, the Face Bar, located on floor level 1. In the bar, click on the dark green Mattertag titled, "The Murals", and read about the history of the room's murals. This floor plan can be used to help navigate to the Face Bar.