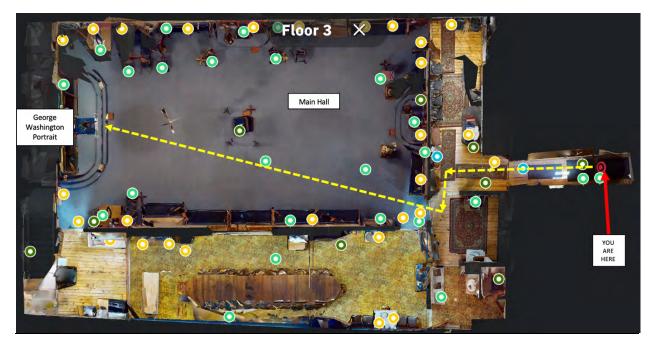

#### Masonic Lodge/Weekly Register Call/Ermel's Emporium, 1862

Return to the main CSU-AVL Central City Buildings page and click on the Matterport tour of the "Masonic Lodge/Weekly Register Call/Ermel's Emporium, 1862". The tour will begin at the entrance to the Masonic Lodge on the third floor. Navigate to the main hall and start at the large portrait of George Washington to begin the art tour. This floor plan can be used to help navigate to the portrait of George Washington.

Describe the materials used to paint the portrait of George Washington.

Moving to the RIGHT of George Washington, describe the painting with the Mattertag titled "Southeast Door Panel".

Keep moving to the RIGHT for the rest of the tour. Locate the Mattertag titled "South Side, Third Panel from the Left, the Phantom Horse". Summarize the history of this painting in your own words, then find the "Phantom Horse" and describe where it is located.